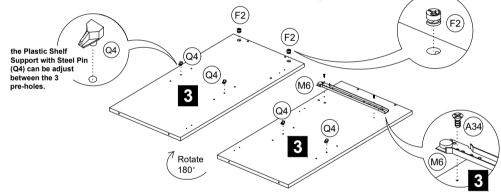

# **PRE - ASSEMBLY** STEP 1 Insert the Plastic Shelf Support with Steel Pin (Q4) & Mini Fix Cam (F2) & Wood Dowel (D6) at (Q4) the Plastic Shelf Support with Steel Pin (Q4) can be adjust between the 3 pre-holes. 2 (F2) (D6)

Insert the Plastic Shelf Support with Steel Pin (Q4) & Mini Fix Cam (F2) at panel no. 3. STEP 2 Assemble the Drawer Metal Slide 350mm (M6) at marking hole panel no. 3

Insert the Plastic Shelf Support with Steel Pin (Q4) & Mini Fix Cam (F2) at panel no. 4. STEP 3 Assemble the Drawer Metal Slide 350mm (M6) at marking hole panel no. 4.