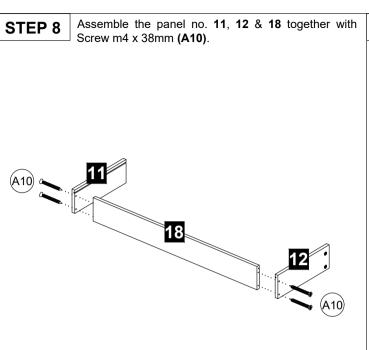

Assemble the Hinges 2/8 (E7) at panel no. 7 & 8 by using Screw m3.5 x 14mm (A2). STEP 6

Assemble the panel no. 14 by using Crosshead Screw m6.3 x 40mm (A17). Use Allen Key (N1) to tighten the Crosshead Screw m6.3 x 40mm (A17).