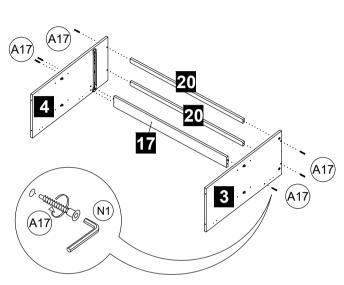

Assemble the Hinges 2/8 (E7) at panel no. 7 & 8 by using Screw m3.5 x 14mm (A2). STEP 6

Assemble the panel no. 14 by using Crosshead Screw m6.3 x 40mm (A17). Use Allen Key (N1) to tighten the Crosshead Screw m6.3 x 40mm (A17).