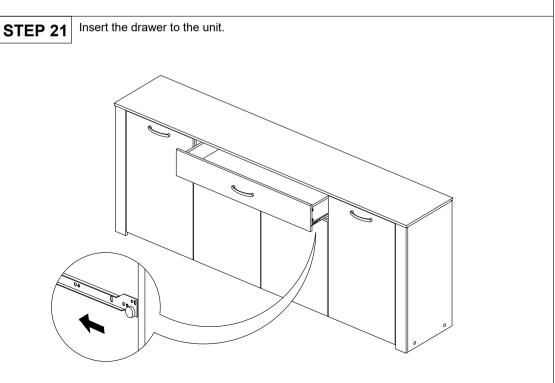

STEP 16 Slide the panel no. 21 along the groove until end.

STEP 17 Assemble the panel no. 13 by using Mini Fix 15mm (F2). Assemble the PVC Round Leg 25mm (L10) by using the Screw (A7) at bottom of panel no. 14.