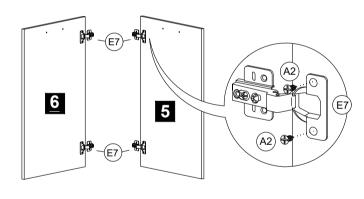

#### **PRE - ASSEMBLY**

Insert the Mini Fix Bolt (F2) at panel no. 9 & 13. Insert the Door Stopper at panel no. 13. Insert STEP 4 the Wood Dowel (D6) at panel no. 17.

Assemble the Hinges 2/8 (E7) at panel no. 5 & 6 by using Screw m3.5 x 14mm (A2). STEP 5