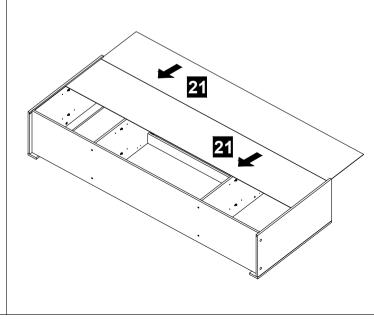

STEP 16 Slide the panel no. 21 along the groove until end.

STEP 17 Assemble the panel no. 13 by using Mini Fix 15mm (F2). Assemble the PVC Round Leg 25mm (L10) by using the Screw (A7) at bottom of panel no. 14.