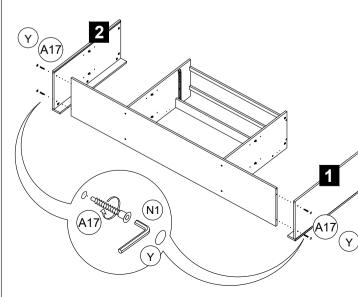

STEP 15 Assemble the panel no. 1 & 2 by using Crosshead Screw m6.3 x 40mm (A17). Use Allen Key (N1) to tighten the Crosshead Screw m6.3 x 40mm (A17) & button the screw head by using Crosshead Cover (Y).