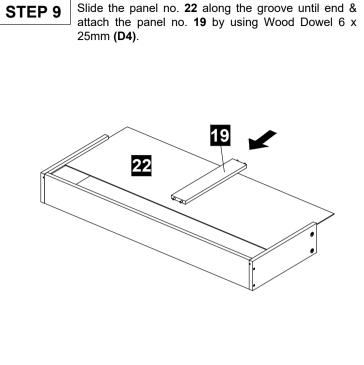

STEP 16 Slide the panel no. 21 along the groove until end.

STEP 17 Assemble the panel no. 13 by using Mini Fix 15mm (F2). Assemble the PVC Round Leg 25mm (L10) by using the Screw (A7) at bottom of panel no. 14.