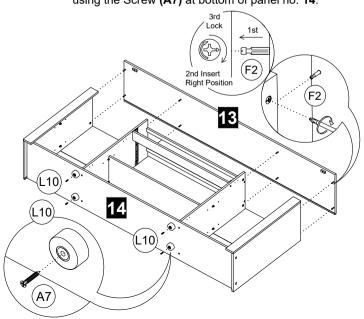

Assemble the Hinges 2/8 (E7) at panel no. 7 & 8 by using Screw m3.5 x 14mm (A2). STEP 6

Assemble the panel no. 14 by using Crosshead Screw m6.3 x 40mm (A17). Use Allen Key (N1) to tighten the Crosshead Screw m6.3 x 40mm (A17).

STEP 16 Slide the panel no. 21 along the groove until end.

STEP 17 Assemble the panel no. 13 by using Mini Fix 15mm (F2). Assemble the PVC Round Leg 25mm (L10) by using the Screw (A7) at bottom of panel no. 14.