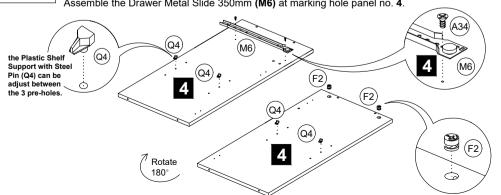

Insert the Plastic Shelf Support with Steel Pin (Q4) & Mini Fix Cam (F2) at panel no. 3. STEP 2 Assemble the Drawer Metal Slide 350mm (M6) at marking hole panel no. 3

Insert the Plastic Shelf Support with Steel Pin (Q4) & Mini Fix Cam (F2) at panel no. 4. STEP 3 Assemble the Drawer Metal Slide 350mm (M6) at marking hole panel no. 4.