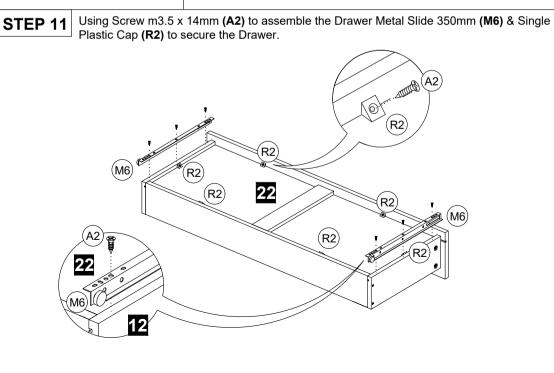

Insert the Plastic Shelf Support with Steel Pin (Q4) & Mini Fix Cam (F2) at panel no. 3. STEP 2 Assemble the Drawer Metal Slide 350mm (M6) at marking hole panel no. 3

Insert the Plastic Shelf Support with Steel Pin (Q4) & Mini Fix Cam (F2) at panel no. 4. STEP 3 Assemble the Drawer Metal Slide 350mm (M6) at marking hole panel no. 4.