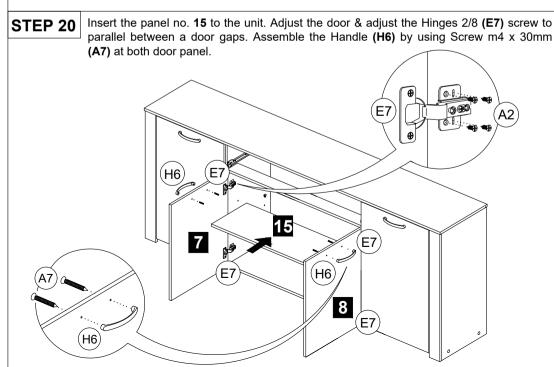

STEP 16 Slide the panel no. 21 along the groove until end.

STEP 17 Assemble the panel no. 13 by using Mini Fix 15mm (F2). Assemble the PVC Round Leg 25mm (L10) by using the Screw (A7) at bottom of panel no. 14.