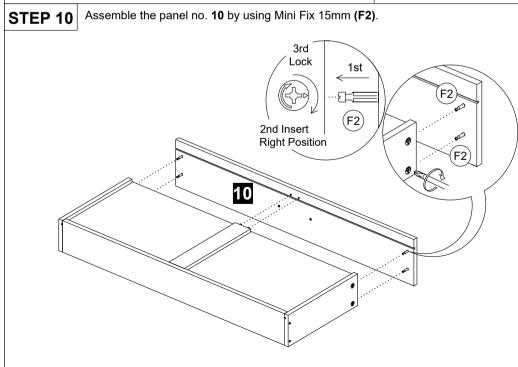

STEP 16 Slide the panel no. 21 along the groove until end.

STEP 17 Assemble the panel no. 13 by using Mini Fix 15mm (F2). Assemble the PVC Round Leg 25mm (L10) by using the Screw (A7) at bottom of panel no. 14.