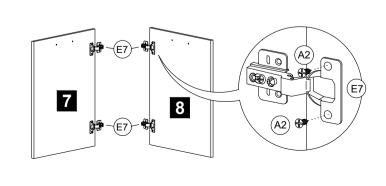

Assemble the Hinges 2/8 (E7) at panel no. 7 & 8 by using Screw m3.5 x 14mm (A2). STEP 6

Assemble the panel no. 14 by using Crosshead Screw m6.3 x 40mm (A17). Use Allen Key (N1) to tighten the Crosshead Screw m6.3 x 40mm (A17).