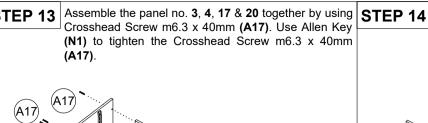

Assemble the Hinges 2/8 (E7) at panel no. 7 & 8 by using Screw m3.5 x 14mm (A2). STEP 6

Assemble the panel no. 14 by using Crosshead Screw m6.3 x 40mm (A17). Use Allen Key (N1) to tighten the Crosshead Screw m6.3 x 40mm (A17).