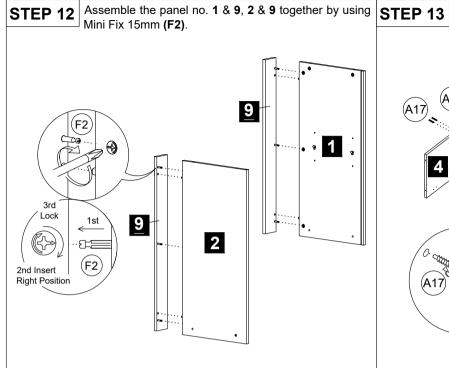

#### **PRE - ASSEMBLY**

Insert the Mini Fix Bolt (F2) at panel no. 9 & 13. Insert the Door Stopper at panel no. 13. Insert STEP 4 the Wood Dowel (D6) at panel no. 17.

Assemble the Hinges 2/8 (E7) at panel no. 5 & 6 by using Screw m3.5 x 14mm (A2). STEP 5