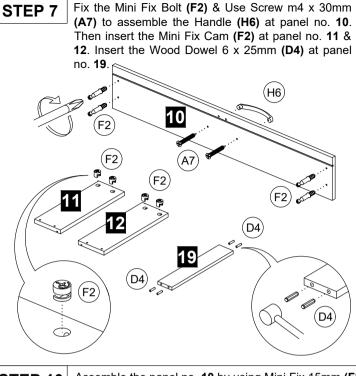

STEP 16 Slide the panel no. 21 along the groove until end.

STEP 17 Assemble the panel no. 13 by using Mini Fix 15mm (F2). Assemble the PVC Round Leg 25mm (L10) by using the Screw (A7) at bottom of panel no. 14.