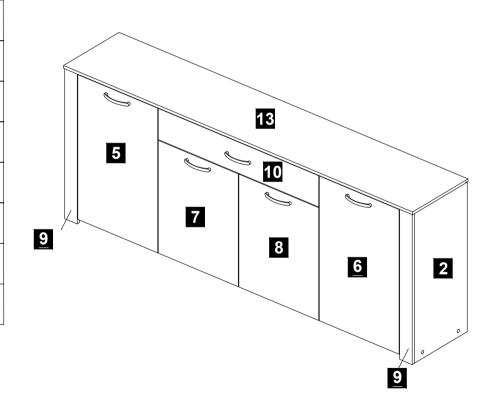

Insert the Plastic Shelf Support with Steel Pin (Q4) & Mini Fix Cam (F2) at panel no. 3. STEP 2 Assemble the Drawer Metal Slide 350mm (M6) at marking hole panel no. 3

Insert the Plastic Shelf Support with Steel Pin (Q4) & Mini Fix Cam (F2) at panel no. 4. STEP 3 Assemble the Drawer Metal Slide 350mm (M6) at marking hole panel no. 4.

#### **PRE - ASSEMBLY**

Insert the Mini Fix Bolt (F2) at panel no. 9 & 13. Insert the Door Stopper at panel no. 13. Insert STEP 4 the Wood Dowel (D6) at panel no. 17.

Assemble the Hinges 2/8 (E7) at panel no. 5 & 6 by using Screw m3.5 x 14mm (A2). STEP 5

Assemble the Hinges 2/8 (E7) at panel no. 7 & 8 by using Screw m3.5 x 14mm (A2). STEP 6

Assemble the panel no. 14 by using Crosshead Screw m6.3 x 40mm (A17). Use Allen Key (N1) to tighten the Crosshead Screw m6.3 x 40mm (A17).