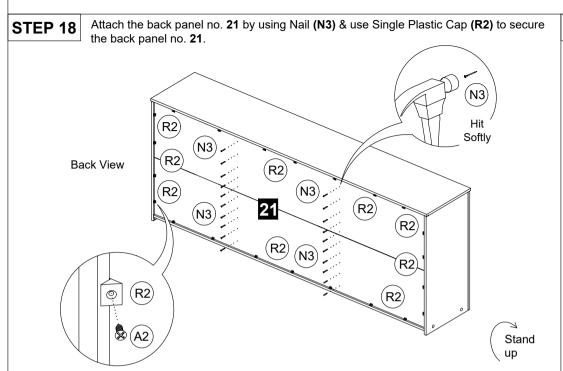

Wood Dowel (D6) at panel no. 17.



Assemble the Hinges 2/8 (E7) at panel no. 5 & 6 by using Screw m3.5 x 14mm (A2). STEP 5



Assemble the Hinges 2/8 (E7) at panel no. 7 & 8 by using Screw m3.5 x 14mm (A2). STEP 6



















Assemble the panel no. 14 by using Crosshead Screw m6.3 x 40mm (A17). Use Allen Key (N1) to tighten the Crosshead Screw m6.3 x 40mm (A17).



STEP 15 Assemble the panel no. 1 & 2 by using Crosshead Screw m6.3 x 40mm (A17). Use Allen Key (N1) to tighten the Crosshead Screw m6.3 x 40mm (A17) & button the screw head by using Crosshead Cover (Y).



STEP 16 Slide the panel no. 21 along the groove until end.



STEP 17 Assemble the panel no. 13 by using Mini Fix 15mm (F2). Assemble the PVC Round Leg 25mm (L10) by using the Screw (A7) at bottom of panel no. 14.