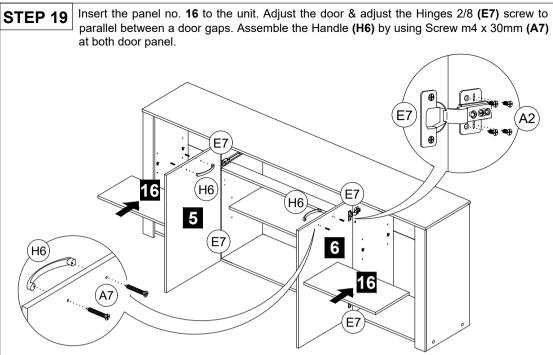

#### **PRE - ASSEMBLY**

Insert the Mini Fix Bolt (F2) at panel no. 9 & 13. Insert the Door Stopper at panel no. 13. Insert STEP 4 the Wood Dowel (D6) at panel no. 17.

Assemble the Hinges 2/8 (E7) at panel no. 5 & 6 by using Screw m3.5 x 14mm (A2). STEP 5

Assemble the Hinges 2/8 (E7) at panel no. 7 & 8 by using Screw m3.5 x 14mm (A2). STEP 6

Assemble the panel no. 14 by using Crosshead Screw m6.3 x 40mm (A17). Use Allen Key (N1) to tighten the Crosshead Screw m6.3 x 40mm (A17).