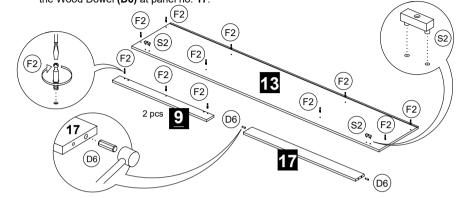

#### **PRE - ASSEMBLY**

Insert the Mini Fix Bolt (F2) at panel no. 9 & 13. Insert the Door Stopper at panel no. 13. Insert STEP 4 the Wood Dowel (D6) at panel no. 17.

Assemble the Hinges 2/8 (E7) at panel no. 5 & 6 by using Screw m3.5 x 14mm (A2). STEP 5