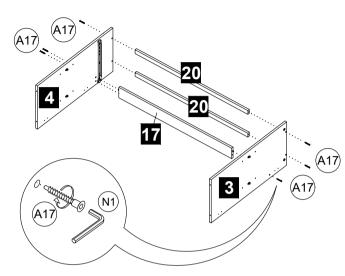

STEP 6 Assemble the Hinges 2/8 (E7) at panel no. 7 & 8 by using Screw m3.5 x 14mm (A2).

Assemble the panel no. 3, 4, 17 & 20 together by using Crosshead Screw m6.3 x 40mm (A17). Use Allen Key (N1) to tighten the Crosshead Screw m6.3 x 40mm (A17).