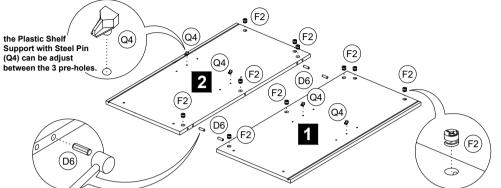

# PRE - ASSEMBLY

Insert the Plastic Shelf Support with Steel Pin (Q4) & Mini Fix Cam (F2) & Wood Dowel (D6) at panel no. 1 & 2.

STEP 2 Insert the Plastic Shelf Support with Steel Pin (Q4) & Mini Fix Cam (F2) at panel no. 3.

Assemble the Drawer Metal Slide 350mm (M6) at marking hole panel no. 3.

STEP 3 Insert the Plastic Shelf Support with Steel Pin (Q4) & Mini Fix Cam (F2) at panel no. 4. Assemble the Drawer Metal Slide 350mm (M6) at marking hole panel no. 4.