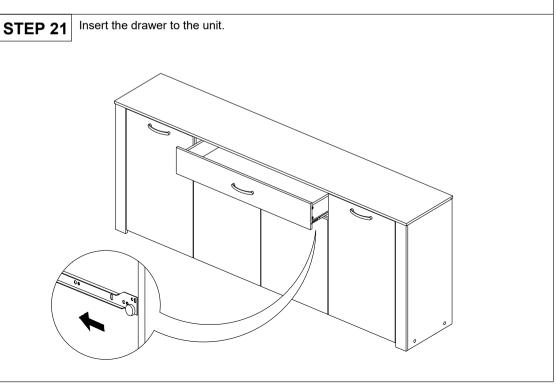

at panel no. 7 & 8 by using Screw m3.5 x 14mm (A2).















Assemble the panel no. 3, 4, 17 & 20 together by using Crosshead Screw m6.3 x 40mm (A17). Use Allen Key (N1) to tighten the Crosshead Screw m6.3 x 40mm (A17).



Assemble the panel no. 14 by using Crosshead Screw m6.3 x 40mm (A17). Use Allen Key (N1) to tighten the Crosshead Screw m6.3 x 40mm (A17).



STEP 15 Assemble the panel no. 1 & 2 by using Crosshead Screw m6.3 x 40mm (A17). Use Allen Key (N1) to tighten the Crosshead Screw m6.3 x 40mm (A17) & button the screw head by using Crosshead Cover (Y).



STEP 16 Slide the panel no. 21 along the groove until end.



STEP 17 Assemble the panel no. 13 by using Mini Fix 15mm (F2). Assemble the PVC Round Leg 25mm (L10) by using the Screw (A7) at bottom of panel no. 14.