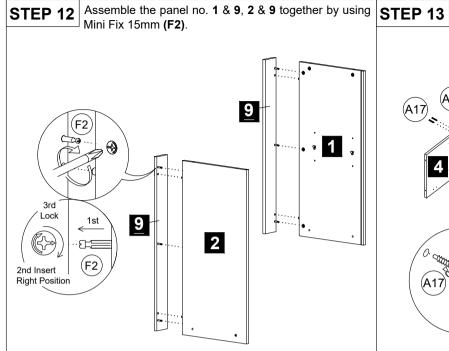

#### **PRE - ASSEMBLY**

STEP 4 Insert the Mini Fix Bolt (F2) at panel no. 9 & 13. Insert the Door Stopper at panel no. 13. Insert the Wood Dowel (D6) at panel no. 17.

STEP 5 Assemble the Hinges 2/8 (E7) at panel no. 5 & 6 by using Screw m3.5 x 14mm (A2).