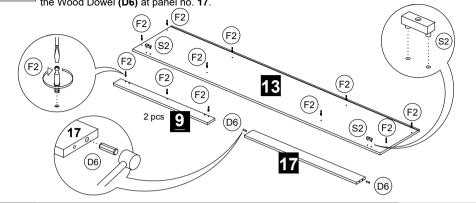

#### **PRE - ASSEMBLY**

STEP 4 Insert the Mini Fix Bolt (F2) at panel no. 9 & 13. Insert the Door Stopper at panel no. 13. Insert the Wood Dowel (D6) at panel no. 17.

STEP 5 Assemble the Hinges 2/8 (E7) at panel no. 5 & 6 by using Screw m3.5 x 14mm (A2).