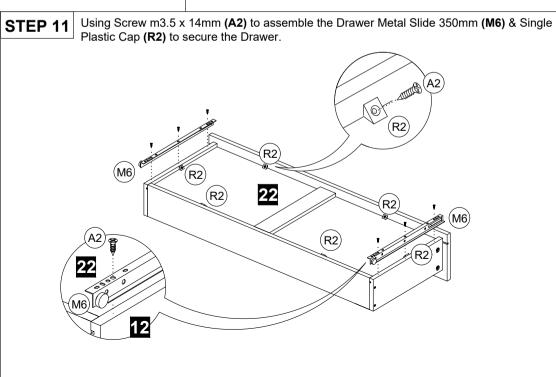

Assemble the Drawer Metal Slide 350mm (M6) at marking hole panel no. 3.

STEP 3 Insert the Plastic Shelf Support with Steel Pin (Q4) & Mini Fix Cam (F2) at panel no. 4. Assemble the Drawer Metal Slide 350mm (M6) at marking hole panel no. 4.