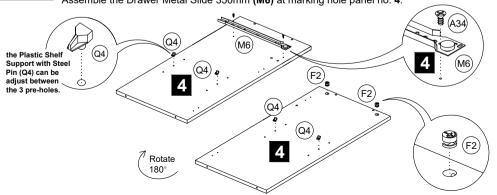

# PRE - ASSEMBLY

Insert the Plastic Shelf Support with Steel Pin (Q4) & Mini Fix Cam (F2) & Wood Dowel (D6) at panel no. 1 & 2.

STEP 2 Insert the Plastic Shelf Support with Steel Pin (Q4) & Mini Fix Cam (F2) at panel no. 3.

Assemble the Drawer Metal Slide 350mm (M6) at marking hole panel no. 3.

STEP 3 Insert the Plastic Shelf Support with Steel Pin (Q4) & Mini Fix Cam (F2) at panel no. 4. Assemble the Drawer Metal Slide 350mm (M6) at marking hole panel no. 4.