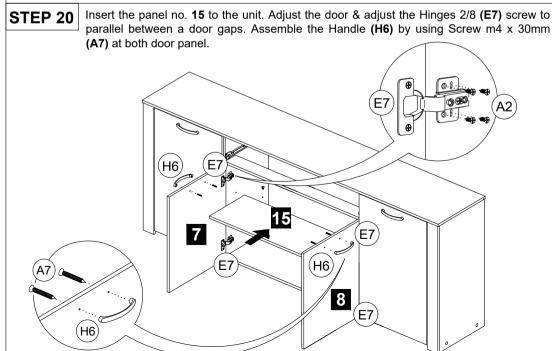

) at panel no. 7 & 8 by using Screw m3.5 x 14mm (A2).















Assemble the panel no. 3, 4, 17 & 20 together by using Crosshead Screw m6.3 x 40mm (A17). Use Allen Key (N1) to tighten the Crosshead Screw m6.3 x 40mm (A17).



Assemble the panel no. 14 by using Crosshead Screw m6.3 x 40mm (A17). Use Allen Key (N1) to tighten the Crosshead Screw m6.3 x 40mm (A17).



STEP 15 Assemble the panel no. 1 & 2 by using Crosshead Screw m6.3 x 40mm (A17). Use Allen Key (N1) to tighten the Crosshead Screw m6.3 x 40mm (A17) & button the screw head by using Crosshead Cover (Y).



STEP 16 Slide the panel no. 21 along the groove until end.



STEP 17 Assemble the panel no. 13 by using Mini Fix 15mm (F2). Assemble the PVC Round Leg 25mm (L10) by using the Screw (A7) at bottom of panel no. 14.