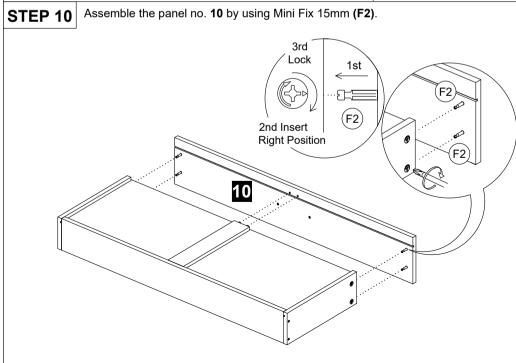

STEP 16 Slide the panel no. 21 along the groove until end.

STEP 17 Assemble the panel no. 13 by using Mini Fix 15mm (F2). Assemble the PVC Round Leg 25mm (L10) by using the Screw (A7) at bottom of panel no. 14.