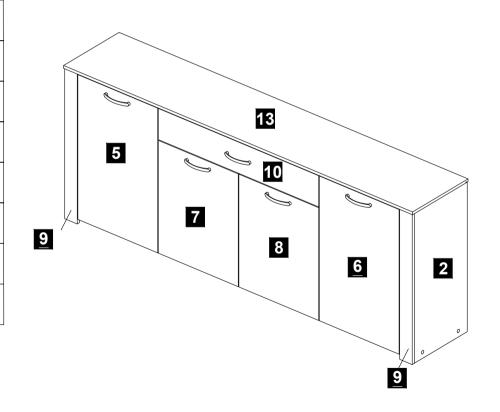

#### **PRE - ASSEMBLY**

STEP 4 Insert the Mini Fix Bolt (F2) at panel no. 9 & 13. Insert the Door Stopper at panel no. 13. Insert the Wood Dowel (D6) at panel no. 17.

STEP 5 Assemble the Hinges 2/8 (E7) at panel no. 5 & 6 by using Screw m3.5 x 14mm (A2).

STEP 6 Assemble the Hinges 2/8 (E7) at panel no. 7 & 8 by using Screw m3.5 x 14mm (A2).

Assemble the panel no. 3, 4, 17 & 20 together by using Crosshead Screw m6.3 x 40mm (A17). Use Allen Key (N1) to tighten the Crosshead Screw m6.3 x 40mm (A17).

Assemble the panel no. 14 by using Crosshead Screw m6.3 x 40mm (A17). Use Allen Key (N1) to tighten the Crosshead Screw m6.3 x 40mm (A17).

STEP 15 Assemble the panel no. 1 & 2 by using Crosshead Screw m6.3 x 40mm (A17). Use Allen Key (N1) to tighten the Crosshead Screw m6.3 x 40mm (A17) & button the screw head by using Crosshead Cover (Y).

STEP 16 Slide the panel no. 21 along the groove until end.

STEP 17 Assemble the panel no. 13 by using Mini Fix 15mm (F2). Assemble the PVC Round Leg 25mm (L10) by using the Screw (A7) at bottom of panel no. 14.