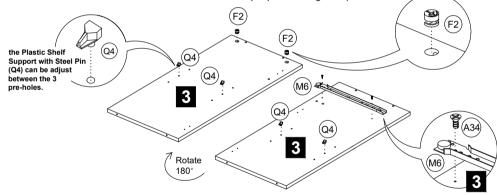

Assemble the Drawer Metal Slide 350mm (M6) at marking hole panel no. 3.

STEP 3 Insert the Plastic Shelf Support with Steel Pin (Q4) & Mini Fix Cam (F2) at panel no. 4. Assemble the Drawer Metal Slide 350mm (M6) at marking hole panel no. 4.

#### **PRE - ASSEMBLY**

STEP 4 Insert the Mini Fix Bolt (F2) at panel no. 9 & 13. Insert the Door Stopper at panel no. 13. Insert the Wood Dowel (D6) at panel no. 17.

STEP 5 Assemble the Hinges 2/8 (E7) at panel no. 5 & 6 by using Screw m3.5 x 14mm (A2).