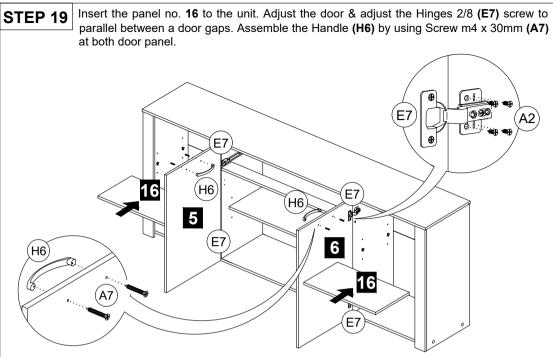

E7) at panel no. 7 & 8 by using Screw m3.5 x 14mm (A2).















Assemble the panel no. 3, 4, 17 & 20 together by using Crosshead Screw m6.3 x 40mm (A17). Use Allen Key (N1) to tighten the Crosshead Screw m6.3 x 40mm (A17).



Assemble the panel no. 14 by using Crosshead Screw m6.3 x 40mm (A17). Use Allen Key (N1) to tighten the Crosshead Screw m6.3 x 40mm (A17).



STEP 15 Assemble the panel no. 1 & 2 by using Crosshead Screw m6.3 x 40mm (A17). Use Allen Key (N1) to tighten the Crosshead Screw m6.3 x 40mm (A17) & button the screw head by using Crosshead Cover (Y).



STEP 16 Slide the panel no. 21 along the groove until end.



STEP 17 Assemble the panel no. 13 by using Mini Fix 15mm (F2). Assemble the PVC Round Leg 25mm (L10) by using the Screw (A7) at bottom of panel no. 14.