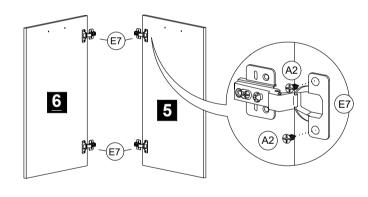

#### **PRE - ASSEMBLY**

STEP 4 Insert the Mini Fix Bolt (F2) at panel no. 9 & 13. Insert the Door Stopper at panel no. 13. Insert the Wood Dowel (D6) at panel no. 17.

STEP 5 Assemble the Hinges 2/8 (E7) at panel no. 5 & 6 by using Screw m3.5 x 14mm (A2).