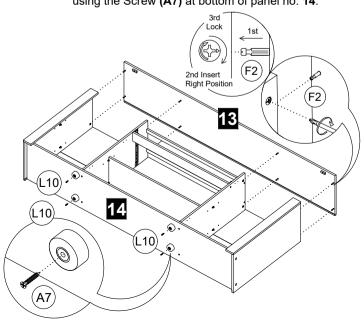

Assemble the panel no. 14 by using Crosshead Screw m6.3 x 40mm (A17). Use Allen Key (N1) to tighten the Crosshead Screw m6.3 x 40mm (A17).

STEP 15 Assemble the panel no. 1 & 2 by using Crosshead Screw m6.3 x 40mm (A17). Use Allen Key (N1) to tighten the Crosshead Screw m6.3 x 40mm (A17) & button the screw head by using Crosshead Cover (Y).

STEP 16 Slide the panel no. 21 along the groove until end.

STEP 17 Assemble the panel no. 13 by using Mini Fix 15mm (F2). Assemble the PVC Round Leg 25mm (L10) by using the Screw (A7) at bottom of panel no. 14.