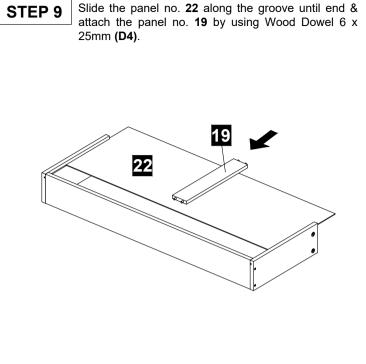

STEP 16 Slide the panel no. 21 along the groove until end.

STEP 17 Assemble the panel no. 13 by using Mini Fix 15mm (F2). Assemble the PVC Round Leg 25mm (L10) by using the Screw (A7) at bottom of panel no. 14.