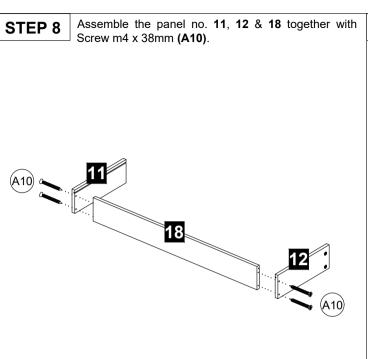

STEP 6 Assemble the Hinges 2/8 (E7) at panel no. 7 & 8 by using Screw m3.5 x 14mm (A2).

Assemble the panel no. 3, 4, 17 & 20 together by using Crosshead Screw m6.3 x 40mm (A17). Use Allen Key (N1) to tighten the Crosshead Screw m6.3 x 40mm (A17).