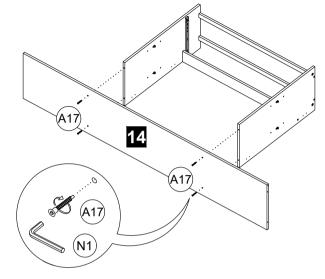

Assemble the panel no. 14 by using Crosshead Screw m6.3 x 40mm (A17). Use Allen Key (N1) to tighten the Crosshead Screw m6.3 x 40mm (A17).

STEP 15 Assemble the panel no. 1 & 2 by using Crosshead Screw m6.3 x 40mm (A17). Use Allen Key (N1) to tighten the Crosshead Screw m6.3 x 40mm (A17) & button the screw head by using Crosshead Cover (Y).