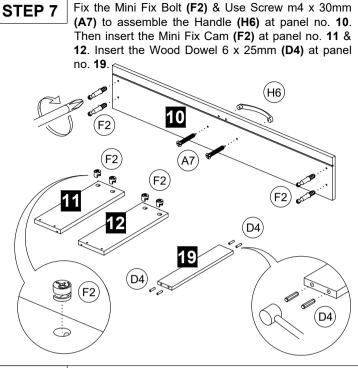

#### **PRE - ASSEMBLY**

STEP 4 Insert the Mini Fix Bolt (F2) at panel no. 9 & 13. Insert the Door Stopper at panel no. 13. Insert the Wood Dowel (D6) at panel no. 17.

STEP 5 Assemble the Hinges 2/8 (E7) at panel no. 5 & 6 by using Screw m3.5 x 14mm (A2).