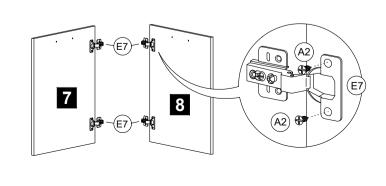

STEP 6 Assemble the Hinges 2/8 (E7) at panel no. 7 & 8 by using Screw m3.5 x 14mm (A2).

Assemble the panel no. 3, 4, 17 & 20 together by using Crosshead Screw m6.3 x 40mm (A17). Use Allen Key (N1) to tighten the Crosshead Screw m6.3 x 40mm (A17).