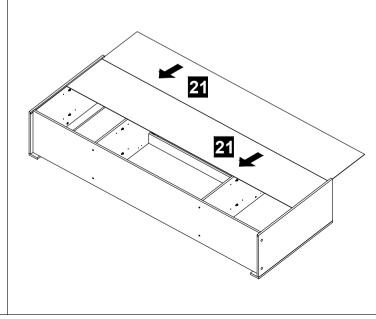

STEP 16 Slide the panel no. 21 along the groove until end.

STEP 17 Assemble the panel no. 13 by using Mini Fix 15mm (F2). Assemble the PVC Round Leg 25mm (L10) by using the Screw (A7) at bottom of panel no. 14.