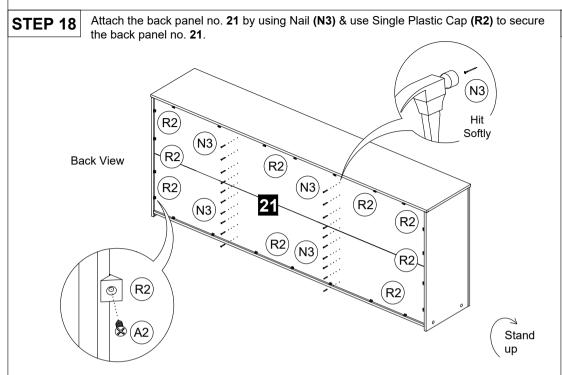

STEP 16 Slide the panel no. 21 along the groove until end.

STEP 17 Assemble the panel no. 13 by using Mini Fix 15mm (F2). Assemble the PVC Round Leg 25mm (L10) by using the Screw (A7) at bottom of panel no. 14.