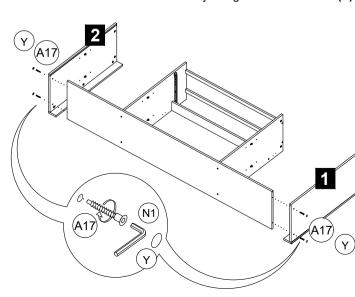

Assemble the panel no. 14 by using Crosshead Screw m6.3 x 40mm (A17). Use Allen Key (N1) to tighten the Crosshead Screw m6.3 x 40mm (A17).

STEP 15 Assemble the panel no. 1 & 2 by using Crosshead Screw m6.3 x 40mm (A17). Use Allen Key (N1) to tighten the Crosshead Screw m6.3 x 40mm (A17) & button the screw head by using Crosshead Cover (Y).