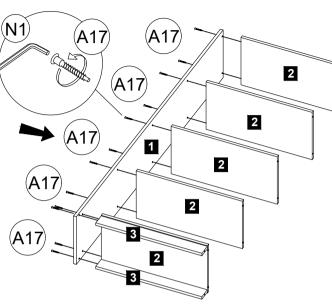

USE OF POWER TOOLS TO ASSEMBLE THIS PRODUCT WILL INVALIDATE ANY CLAIM AND MAY DAMAGE THIS PRODUCT MAKING IT UNSAFE.

STEP 1First, join panel no. 1, 2 & 3 together by using<br/>Crosshead Screw m6.3 x 40mm (A17). Use Allen<br/>Key (N1) to tighten the Crosshead Screw m6.3 x<br/>40mm (A17).STEP 2

(N3) (N3) (N3) (N3) (N3) (N3) (N3) (L1) 4 1 4 (N3) 1 (N3) A2 (L1) 8 8 (Rľ) 2 R1 (L1 3 (A2) 📽 🧬 2 pcs (L1

Join panel no. 1 to the unit by using Crosshead

Screw m6.3 x 40mm (A17). Use Allen Key (N1) to

tighten the Crosshead Screw m6.3 x 40mm (A17).

(A17

(A17

(N1)

(A17

harit

(A17

2

1