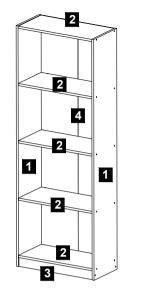

USE OF POWER TOOLS TO ASSEMBLE THIS PRODUCT WILL INVALIDATE ANY CLAIM AND MAY DAMAGE THIS PRODUCT MAKING IT UNSAFE.

STEP 1First, join panel no. 1, 2 & 3 together by using<br/>Crosshead Screw m6.3 x 40mm (A17). Use Allen<br/>Key (N1) to tighten the Crosshead Screw m6.3 x<br/>40mm (A17).STEP 2

**STEP 3** Attach the back panel no. **4** to the unit and secure it by Nail **(N3)**. Assemble L Bracket **(R1)** by using screw m3.5 x 14mm **(A2)**. Attach the Leg Pin **(L1)** at the bottom of both panel no.**1**.