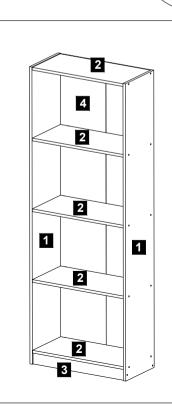

**STEP 3** Attach the back panel no. **4** to the unit and secure it by Nail **(N3)**. Assemble L Bracket **(R1)** by using screw m3.5 x 14mm **(A2)**. Attach the Leg Pin **(L1)** at the bottom of both panel no.**1**.

A17

(A17

2

2

1

3

3

COMPLETE

Stand

up

2

2