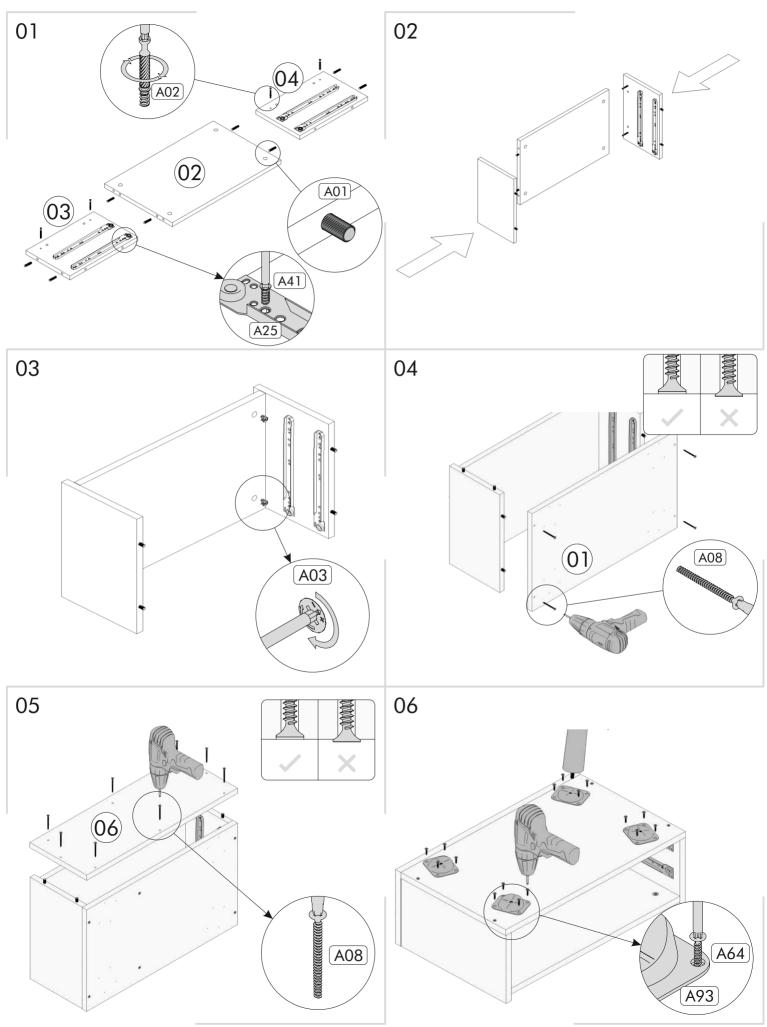

Dur ng nstallat on, carefully rev ew all steps n the manual.

After the nstallat on process s completed, check the ntegr ty of all connect on po nts.

After the assembly, carry the product as 2 people.

Do not expose your product to d rect sunl ght. Keep away from hot and hum d env ronments. Pos t on your product appropriately considering these issues. In add t on, do not load the product with heavy loads that may cause stretching and do not use it outs de of its purpose.