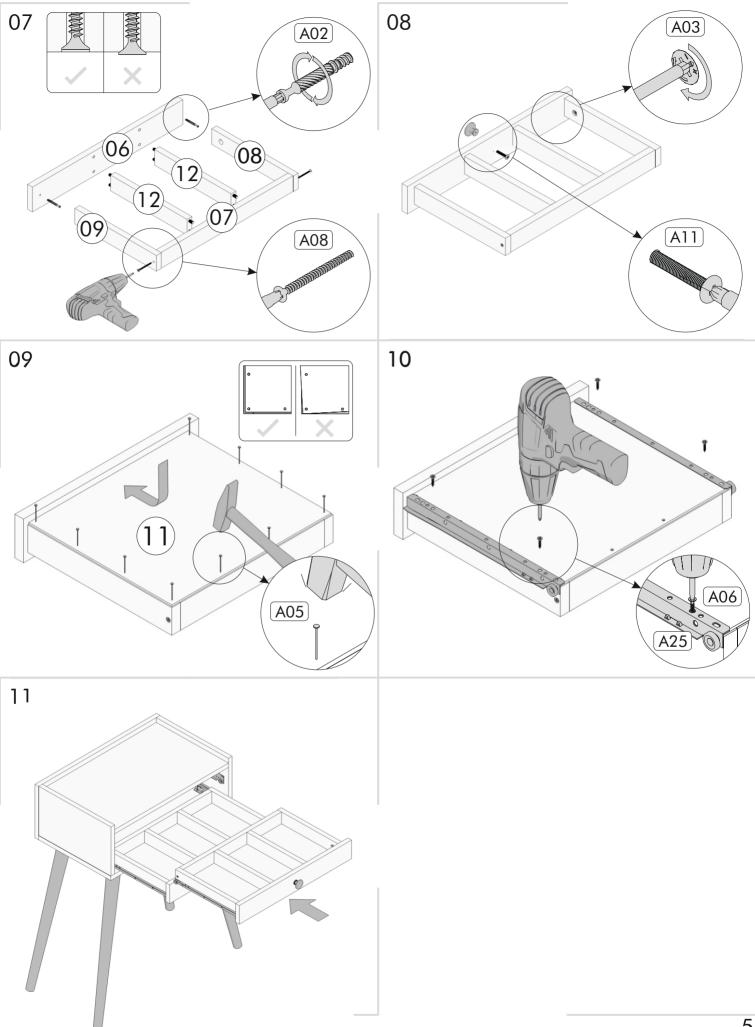

Dur ng nstallat on, carefully rev ew all steps n the manual.

After the nstallat on process s completed, check the ntegr ty of all connect on po nts.

After the assembly, carry the product as 2 people.

Do not expose your product to d rect sunl ght. Keep away from hot and hum d env ronments. Pos t on your product appropriately considering these issues. In add t on, do not load the product with heavy loads that may cause stretching and do not use it outs de of its purpose.