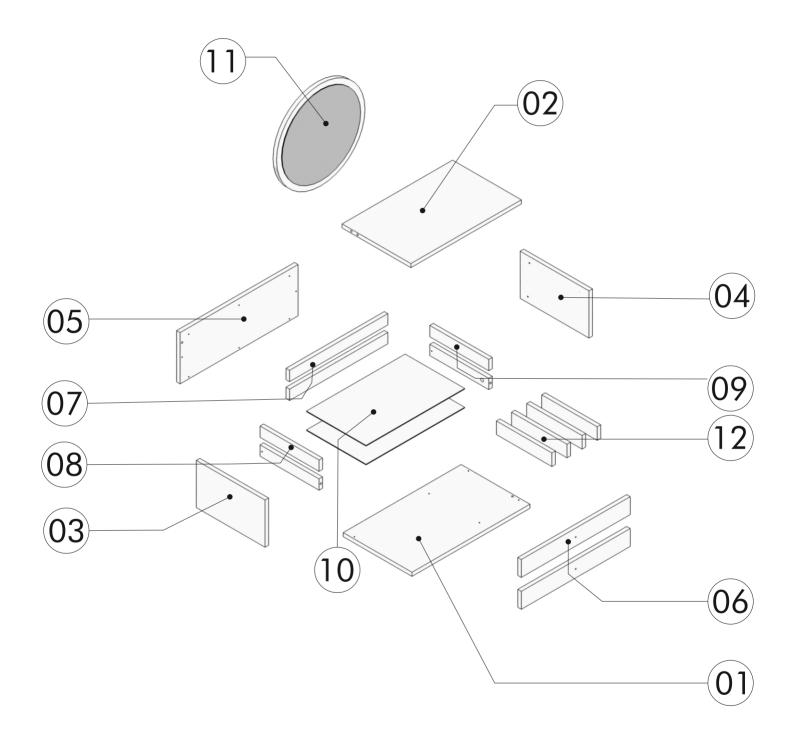

You can contact our company about the top cs you are cur ous about.

|      | LIST OF PART   |        | LIST OF ACCESSORIES |                                                                                                                                                                                                                                                                                                                                                                                                                                                                                                                                                                                                                                                                                                                                                                                                                                                                                                                                                                                                                                                                                                                                                                                                                                                                                                                                                                                                                                                                                                                                                                                                                                                                                                                                                                                                                                                                                                                                                                                                                                                                                                                                |           |
|------|----------------|--------|---------------------|--------------------------------------------------------------------------------------------------------------------------------------------------------------------------------------------------------------------------------------------------------------------------------------------------------------------------------------------------------------------------------------------------------------------------------------------------------------------------------------------------------------------------------------------------------------------------------------------------------------------------------------------------------------------------------------------------------------------------------------------------------------------------------------------------------------------------------------------------------------------------------------------------------------------------------------------------------------------------------------------------------------------------------------------------------------------------------------------------------------------------------------------------------------------------------------------------------------------------------------------------------------------------------------------------------------------------------------------------------------------------------------------------------------------------------------------------------------------------------------------------------------------------------------------------------------------------------------------------------------------------------------------------------------------------------------------------------------------------------------------------------------------------------------------------------------------------------------------------------------------------------------------------------------------------------------------------------------------------------------------------------------------------------------------------------------------------------------------------------------------------------|-----------|
| Code | Dimension      | Pieces | x32                 | x8                                                                                                                                                                                                                                                                                                                                                                                                                                                                                                                                                                                                                                                                                                                                                                                                                                                                                                                                                                                                                                                                                                                                                                                                                                                                                                                                                                                                                                                                                                                                                                                                                                                                                                                                                                                                                                                                                                                                                                                                                                                                                                                             | <b>x8</b> |
| 1    | 600 x 350 x 18 | 1      |                     |                                                                                                                                                                                                                                                                                                                                                                                                                                                                                                                                                                                                                                                                                                                                                                                                                                                                                                                                                                                                                                                                                                                                                                                                                                                                                                                                                                                                                                                                                                                                                                                                                                                                                                                                                                                                                                                                                                                                                                                                                                                                                                                                |           |
| 2    | 562 x 350 x 18 | 1      | A01                 | A02                                                                                                                                                                                                                                                                                                                                                                                                                                                                                                                                                                                                                                                                                                                                                                                                                                                                                                                                                                                                                                                                                                                                                                                                                                                                                                                                                                                                                                                                                                                                                                                                                                                                                                                                                                                                                                                                                                                                                                                                                                                                                                                            | A03       |
| 3    | 350 x 228 x 18 | 1      | x26                 | ×10                                                                                                                                                                                                                                                                                                                                                                                                                                                                                                                                                                                                                                                                                                                                                                                                                                                                                                                                                                                                                                                                                                                                                                                                                                                                                                                                                                                                                                                                                                                                                                                                                                                                                                                                                                                                                                                                                                                                                                                                                                                                                                                            | ×20       |
| 4    | 350 x 228 x 18 | 1      |                     | A06 3,5x18                                                                                                                                                                                                                                                                                                                                                                                                                                                                                                                                                                                                                                                                                                                                                                                                                                                                                                                                                                                                                                                                                                                                                                                                                                                                                                                                                                                                                                                                                                                                                                                                                                                                                                                                                                                                                                                                                                                                                                                                                                                                                                                     | A08 4x50  |
| 5    | 600 x 246 x 18 | 1      | 👞 x2                | ×1                                                                                                                                                                                                                                                                                                                                                                                                                                                                                                                                                                                                                                                                                                                                                                                                                                                                                                                                                                                                                                                                                                                                                                                                                                                                                                                                                                                                                                                                                                                                                                                                                                                                                                                                                                                                                                                                                                                                                                                                                                                                                                                             | 775 ×1    |
| 6    | 554 x 89 x 18  | 2      |                     | and and a second |           |
| 7    | 500 x 60 x 18  | 2      | A11                 | A17 5x70                                                                                                                                                                                                                                                                                                                                                                                                                                                                                                                                                                                                                                                                                                                                                                                                                                                                                                                                                                                                                                                                                                                                                                                                                                                                                                                                                                                                                                                                                                                                                                                                                                                                                                                                                                                                                                                                                                                                                                                                                                                                                                                       | A18       |
| 8    | 300 x 60 x 18  | 2      | x2                  | ×1                                                                                                                                                                                                                                                                                                                                                                                                                                                                                                                                                                                                                                                                                                                                                                                                                                                                                                                                                                                                                                                                                                                                                                                                                                                                                                                                                                                                                                                                                                                                                                                                                                                                                                                                                                                                                                                                                                                                                                                                                                                                                                                             | <b>x8</b> |
| 9    | 300 x 60 x 18  | 2      |                     |                                                                                                                                                                                                                                                                                                                                                                                                                                                                                                                                                                                                                                                                                                                                                                                                                                                                                                                                                                                                                                                                                                                                                                                                                                                                                                                                                                                                                                                                                                                                                                                                                                                                                                                                                                                                                                                                                                                                                                                                                                                                                                                                |           |
| 10   | 532 x 303 x 3  | 2      | A25                 | A27                                                                                                                                                                                                                                                                                                                                                                                                                                                                                                                                                                                                                                                                                                                                                                                                                                                                                                                                                                                                                                                                                                                                                                                                                                                                                                                                                                                                                                                                                                                                                                                                                                                                                                                                                                                                                                                                                                                                                                                                                                                                                                                            | A41       |
| 11   | 450 x 450 x 18 | 1      | ×16                 | ×2                                                                                                                                                                                                                                                                                                                                                                                                                                                                                                                                                                                                                                                                                                                                                                                                                                                                                                                                                                                                                                                                                                                                                                                                                                                                                                                                                                                                                                                                                                                                                                                                                                                                                                                                                                                                                                                                                                                                                                                                                                                                                                                             | ×4        |
| 12   | 281 x 60 x 18  | 4      | A64 4x20            | A78                                                                                                                                                                                                                                                                                                                                                                                                                                                                                                                                                                                                                                                                                                                                                                                                                                                                                                                                                                                                                                                                                                                                                                                                                                                                                                                                                                                                                                                                                                                                                                                                                                                                                                                                                                                                                                                                                                                                                                                                                                                                                                                            | A93       |
|      |                |        | x4                  |                                                                                                                                                                                                                                                                                                                                                                                                                                                                                                                                                                                                                                                                                                                                                                                                                                                                                                                                                                                                                                                                                                                                                                                                                                                                                                                                                                                                                                                                                                                                                                                                                                                                                                                                                                                                                                                                                                                                                                                                                                                                                                                                |           |