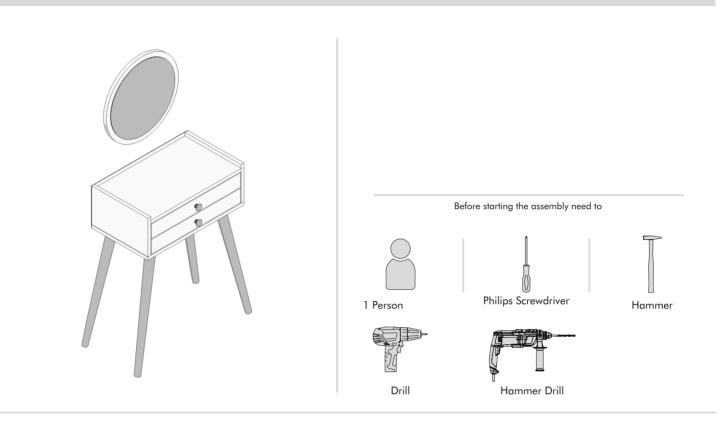

For a successful nstallat on, please prov de the aux I ary tools ment oned above.

Before you start, clean every ex st ng tem w th a damp cloth.

After clean ng the ex st ng parts, arrange them n a su table area accord ng to the r s ze. Meanwh le, be careful not to rub aga nst each other wh le mov ng the p eces and not to h t the corner parts wh le arrang ng them.