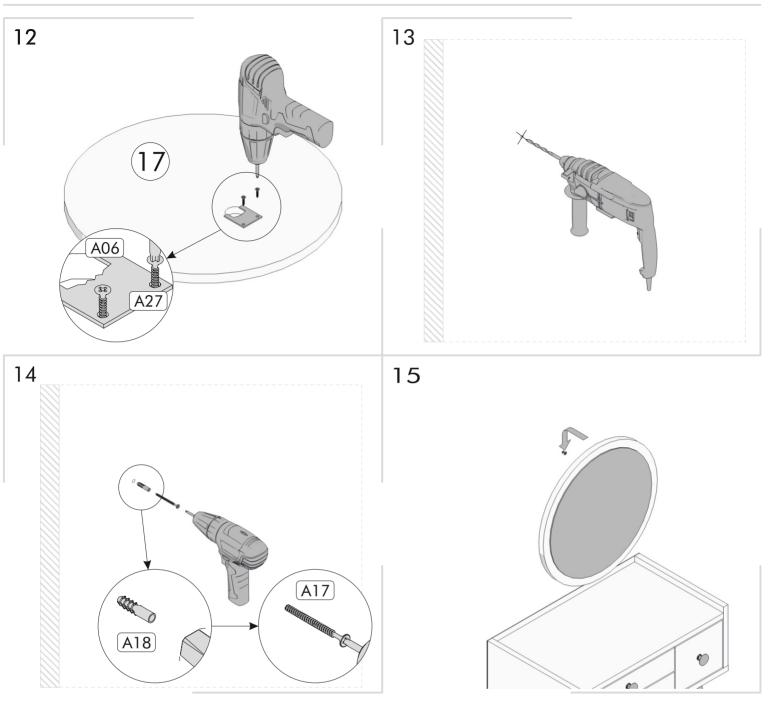

You can contact our company about the top cs you are cur ous about.

|      | LIST OF PART   |        | LIST OF ACCESSORIES |                                                                                                                                                                                                                                                                                                                                                                                                                                                                                                                                                                                                                                                                                                                                                                                                                                                                                                                                                                                                                                                                                                                                                                                                                                                                                                                                                                                                                                                                                                                                                                                                                                                                                                                                                                                                                                                                                                                                                                                                                                                                                                                                |           |
|------|----------------|--------|---------------------|--------------------------------------------------------------------------------------------------------------------------------------------------------------------------------------------------------------------------------------------------------------------------------------------------------------------------------------------------------------------------------------------------------------------------------------------------------------------------------------------------------------------------------------------------------------------------------------------------------------------------------------------------------------------------------------------------------------------------------------------------------------------------------------------------------------------------------------------------------------------------------------------------------------------------------------------------------------------------------------------------------------------------------------------------------------------------------------------------------------------------------------------------------------------------------------------------------------------------------------------------------------------------------------------------------------------------------------------------------------------------------------------------------------------------------------------------------------------------------------------------------------------------------------------------------------------------------------------------------------------------------------------------------------------------------------------------------------------------------------------------------------------------------------------------------------------------------------------------------------------------------------------------------------------------------------------------------------------------------------------------------------------------------------------------------------------------------------------------------------------------------|-----------|
| Code | Dimension      | Pieces | x32                 | x8                                                                                                                                                                                                                                                                                                                                                                                                                                                                                                                                                                                                                                                                                                                                                                                                                                                                                                                                                                                                                                                                                                                                                                                                                                                                                                                                                                                                                                                                                                                                                                                                                                                                                                                                                                                                                                                                                                                                                                                                                                                                                                                             | <b>x8</b> |
| 1    | 600 x 350 x 18 | 1      |                     |                                                                                                                                                                                                                                                                                                                                                                                                                                                                                                                                                                                                                                                                                                                                                                                                                                                                                                                                                                                                                                                                                                                                                                                                                                                                                                                                                                                                                                                                                                                                                                                                                                                                                                                                                                                                                                                                                                                                                                                                                                                                                                                                |           |
| 2    | 562 x 350 x 18 | 1      | A01                 | A02                                                                                                                                                                                                                                                                                                                                                                                                                                                                                                                                                                                                                                                                                                                                                                                                                                                                                                                                                                                                                                                                                                                                                                                                                                                                                                                                                                                                                                                                                                                                                                                                                                                                                                                                                                                                                                                                                                                                                                                                                                                                                                                            | A03       |
| 3    | 350 x 228 x 18 | 1      | x26                 | ×10                                                                                                                                                                                                                                                                                                                                                                                                                                                                                                                                                                                                                                                                                                                                                                                                                                                                                                                                                                                                                                                                                                                                                                                                                                                                                                                                                                                                                                                                                                                                                                                                                                                                                                                                                                                                                                                                                                                                                                                                                                                                                                                            | ×20       |
| 4    | 350 x 228 x 18 | 1      |                     | A06 3,5x18                                                                                                                                                                                                                                                                                                                                                                                                                                                                                                                                                                                                                                                                                                                                                                                                                                                                                                                                                                                                                                                                                                                                                                                                                                                                                                                                                                                                                                                                                                                                                                                                                                                                                                                                                                                                                                                                                                                                                                                                                                                                                                                     | A08 4x50  |
| 5    | 600 x 246 x 18 | 1      | 👞 x2                | ×1                                                                                                                                                                                                                                                                                                                                                                                                                                                                                                                                                                                                                                                                                                                                                                                                                                                                                                                                                                                                                                                                                                                                                                                                                                                                                                                                                                                                                                                                                                                                                                                                                                                                                                                                                                                                                                                                                                                                                                                                                                                                                                                             | 775 ×1    |
| 6    | 554 x 89 x 18  | 2      |                     | and and a second |           |
| 7    | 500 x 60 x 18  | 2      | A11                 | A17 5x70                                                                                                                                                                                                                                                                                                                                                                                                                                                                                                                                                                                                                                                                                                                                                                                                                                                                                                                                                                                                                                                                                                                                                                                                                                                                                                                                                                                                                                                                                                                                                                                                                                                                                                                                                                                                                                                                                                                                                                                                                                                                                                                       | A18       |
| 8    | 300 x 60 x 18  | 2      | x2                  | ×1                                                                                                                                                                                                                                                                                                                                                                                                                                                                                                                                                                                                                                                                                                                                                                                                                                                                                                                                                                                                                                                                                                                                                                                                                                                                                                                                                                                                                                                                                                                                                                                                                                                                                                                                                                                                                                                                                                                                                                                                                                                                                                                             | <b>x8</b> |
| 9    | 300 x 60 x 18  | 2      |                     |                                                                                                                                                                                                                                                                                                                                                                                                                                                                                                                                                                                                                                                                                                                                                                                                                                                                                                                                                                                                                                                                                                                                                                                                                                                                                                                                                                                                                                                                                                                                                                                                                                                                                                                                                                                                                                                                                                                                                                                                                                                                                                                                |           |
| 10   | 532 x 303 x 3  | 2      | A25                 | A27                                                                                                                                                                                                                                                                                                                                                                                                                                                                                                                                                                                                                                                                                                                                                                                                                                                                                                                                                                                                                                                                                                                                                                                                                                                                                                                                                                                                                                                                                                                                                                                                                                                                                                                                                                                                                                                                                                                                                                                                                                                                                                                            | A41       |
| 11   | 450 x 450 x 18 | 1      | ×16                 | ×2                                                                                                                                                                                                                                                                                                                                                                                                                                                                                                                                                                                                                                                                                                                                                                                                                                                                                                                                                                                                                                                                                                                                                                                                                                                                                                                                                                                                                                                                                                                                                                                                                                                                                                                                                                                                                                                                                                                                                                                                                                                                                                                             | ×4        |
| 12   | 281 x 60 x 18  | 4      | A64 4x20            | A78                                                                                                                                                                                                                                                                                                                                                                                                                                                                                                                                                                                                                                                                                                                                                                                                                                                                                                                                                                                                                                                                                                                                                                                                                                                                                                                                                                                                                                                                                                                                                                                                                                                                                                                                                                                                                                                                                                                                                                                                                                                                                                                            | A93       |
|      |                |        | x4                  |                                                                                                                                                                                                                                                                                                                                                                                                                                                                                                                                                                                                                                                                                                                                                                                                                                                                                                                                                                                                                                                                                                                                                                                                                                                                                                                                                                                                                                                                                                                                                                                                                                                                                                                                                                                                                                                                                                                                                                                                                                                                                                                                |           |