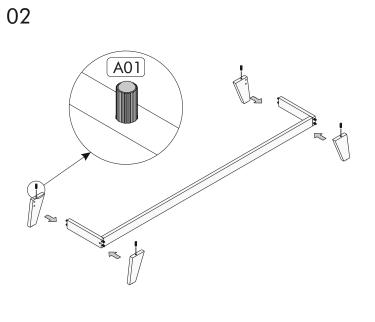

## LIST OF PART

LIST OF ACCESSORY

| Code | Dimension 180 x 33   | Pieces | x31               | x19                | x19         |
|------|----------------------|--------|-------------------|--------------------|-------------|
| 01   | x 1.8 cm 180 x 35 x  | 1      |                   |                    |             |
| 02   | 1.8 cm 33 x 29.7 x   | 1      | A01 Kavela        | A35 Dübelli Mil    | A03 Gövde   |
| 03   | 1.8 cm 31 x 29.7 x   | 2      | x29               | ×30                | x26         |
| 04   | 1.8 cm 176 x 70 x    | 2      |                   |                    |             |
| 05   | 1.8 cm 29 x 5 x 1.8  | 1      | А09 Тара          | A05 Arkalık Çivisi | A06 3.5x18  |
| 06   | cm 143 x 5 x 1.8 cm  | 2      | x6                | <b>x</b> 6         | (a) x1      |
| 07   | 59.7 x 27.2 x 1.8 cm | 1      |                   |                    |             |
| 08   | 59.7 x 31.2 x 1.8 cm | 1      | A12 Menteşe Taban | A13 Menteşe Düz    | A19 L Demir |
| 09   | 59.7 x 31.2 x 1.8 cm | 1      | x10               | ×4                 |             |
| 10   | 179.5 x 33 x 0.3 cm  | 1      | x10               |                    |             |
| 11   |                      | 1      | A08 4x50          | A74 Ayak           |             |
|      |                      |        |                   |                    | 2           |