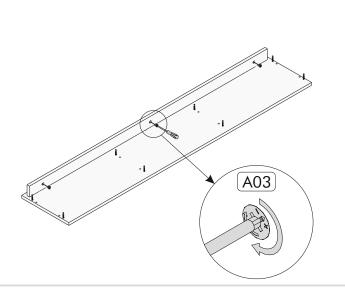

## LIST OF PART

LIST OF ACCESSORY

| Code | Dimension 180 x 33   | Pieces | x31               | x19                | x19         |
|------|----------------------|--------|-------------------|--------------------|-------------|
| 01   | x 1.8 cm 180 x 35 x  | 1      |                   |                    |             |
| 02   | 1.8 cm 33 x 29.7 x   | 1      | A01 Kavela        | A35 Dübelli Mil    | A03 Gövde   |
| 03   | 1.8 cm 31 x 29.7 x   | 2      | x29               | ×30                | x26         |
| 04   | 1.8 cm 176 x 70 x    | 2      |                   |                    |             |
| 05   | 1.8 cm 29 x 5 x 1.8  | 1      | А09 Тара          | A05 Arkalık Çivisi | A06 3.5x18  |
| 06   | cm 143 x 5 x 1.8 cm  | 2      | x6                | <b>x</b> 6         | (a) x1      |
| 07   | 59.7 x 27.2 x 1.8 cm | 1      |                   |                    |             |
| 08   | 59.7 x 31.2 x 1.8 cm | 1      | A12 Menteşe Taban | A13 Menteşe Düz    | A19 L Demir |
| 09   | 59.7 x 31.2 x 1.8 cm | 1      | x10               | ×4                 |             |
| 10   | 179.5 x 33 x 0.3 cm  | 1      | x10               |                    |             |
| 11   |                      | 1      | A08 4x50          | A74 Ayak           |             |
|      |                      |        |                   |                    | 2           |