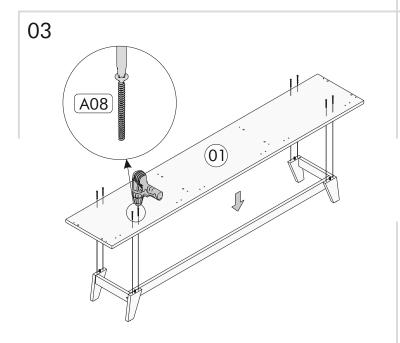

## LIST OF PART

LIST OF ACCESSORY

| Code | Dimension 180 x 33   | Pieces | x31               | x19                | x19         |
|------|----------------------|--------|-------------------|--------------------|-------------|
| 01   | x 1.8 cm 180 x 35 x  | 1      |                   |                    |             |
| 02   | 1.8 cm 33 x 29.7 x   | 1      | A01 Kavela        | A35 Dübelli Mil    | A03 Gövde   |
| 03   | 1.8 cm 31 x 29.7 x   | 2      | x29               | ×30                | x26         |
| 04   | 1.8 cm 176 x 70 x    | 2      |                   |                    |             |
| 05   | 1.8 cm 29 x 5 x 1.8  | 1      | А09 Тара          | A05 Arkalık Çivisi | A06 3.5x18  |
| 06   | cm 143 x 5 x 1.8 cm  | 2      | x6                | <b>x</b> 6         | (a) x1      |
| 07   | 59.7 x 27.2 x 1.8 cm | 1      |                   |                    |             |
| 08   | 59.7 x 31.2 x 1.8 cm | 1      | A12 Menteşe Taban | A13 Menteşe Düz    | A19 L Demir |
| 09   | 59.7 x 31.2 x 1.8 cm | 1      | x10               | ×4                 |             |
| 10   | 179.5 x 33 x 0.3 cm  | 1      | x10               |                    |             |
| 11   |                      | 1      | A08 4x50          | A74 Ayak           |             |
|      |                      |        |                   |                    | 2           |