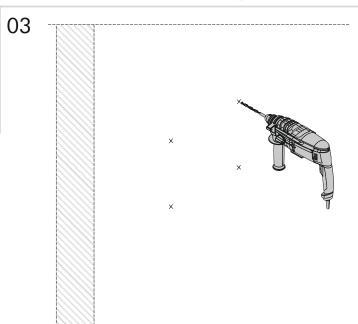

During installation, carefully review all steps in the manual.

After the installation process is completed, check the integrity of all connection points.

After the assembly, carry the product as 2 people.