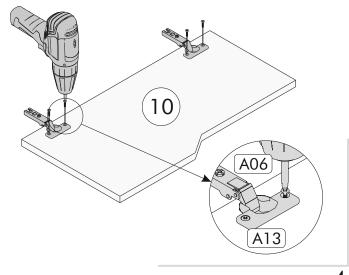

## LIST OF PART

LIST OF ACCESSORY

| Code | Dimension 180 x 33   | Pieces | x31               | x19                | x19         |
|------|----------------------|--------|-------------------|--------------------|-------------|
| 01   | x 1.8 cm 180 x 35 x  | 1      |                   |                    |             |
| 02   | 1.8 cm 33 x 29.7 x   | 1      | A01 Kavela        | A35 Dübelli Mil    | A03 Gövde   |
| 03   | 1.8 cm 31 x 29.7 x   | 2      | x29               | ×30                | x26         |
| 04   | 1.8 cm 176 x 70 x    | 2      |                   |                    |             |
| 05   | 1.8 cm 29 x 5 x 1.8  | 1      | А09 Тара          | A05 Arkalık Çivisi | A06 3.5x18  |
| 06   | cm 143 x 5 x 1.8 cm  | 2      | x6                | <b>x</b> 6         | (a) x1      |
| 07   | 59.7 x 27.2 x 1.8 cm | 1      |                   |                    |             |
| 08   | 59.7 x 31.2 x 1.8 cm | 1      | A12 Menteşe Taban | A13 Menteşe Düz    | A19 L Demir |
| 09   | 59.7 x 31.2 x 1.8 cm | 1      | x10               | ×4                 |             |
| 10   | 179.5 x 33 x 0.3 cm  | 1      | x10               |                    |             |
| 11   |                      | 1      | A08 4x50          | A74 Ayak           |             |
|      |                      |        |                   |                    | 2           |