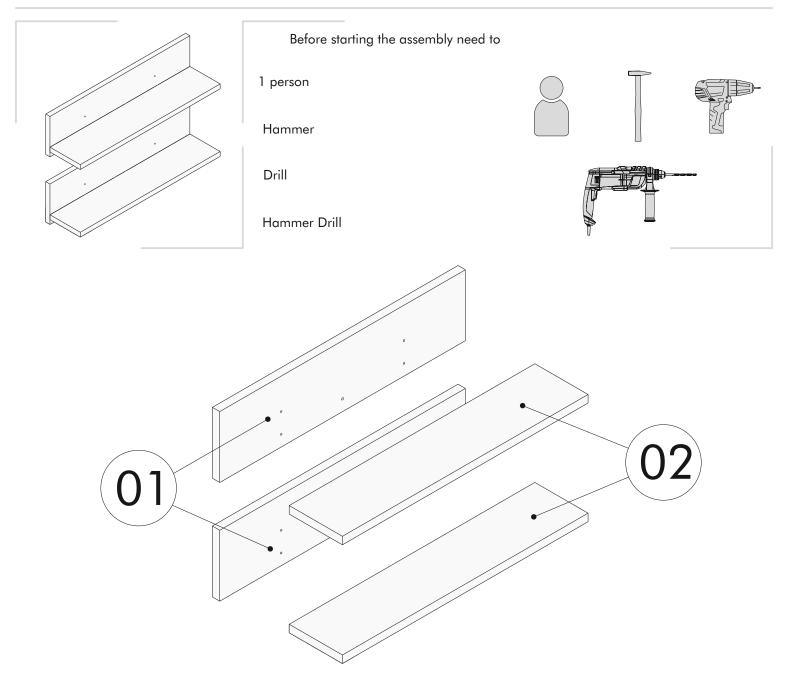

For a successful installation, please provide the auxiliary tools mentioned above.

Before you start, clean every existing item with a damp cloth.

After cleaning the existing parts, arrange them in a suitable area according to their size. Meanwhile, be careful not to rub against each other while moving the pieces and not to hit the corner parts while arranging them.

## LIST OF PART

LIST OF ACCESSORY

| Code | Dimension 180 x 33   | Pieces | x31               | x19                | x19         |
|------|----------------------|--------|-------------------|--------------------|-------------|
| 01   | x 1.8 cm 180 x 35 x  | 1      |                   |                    |             |
| 02   | 1.8 cm 33 x 29.7 x   | 1      | A01 Kavela        | A35 Dübelli Mil    | A03 Gövde   |
| 03   | 1.8 cm 31 x 29.7 x   | 2      | x29               | ×30                | x26         |
| 04   | 1.8 cm 176 x 70 x    | 2      |                   |                    |             |
| 05   | 1.8 cm 29 x 5 x 1.8  | 1      | А09 Тара          | A05 Arkalık Çivisi | A06 3.5x18  |
| 06   | cm 143 x 5 x 1.8 cm  | 2      | x6                | <b>x</b> 6         | (a) x1      |
| 07   | 59.7 x 27.2 x 1.8 cm | 1      |                   |                    |             |
| 08   | 59.7 x 31.2 x 1.8 cm | 1      | A12 Menteşe Taban | A13 Menteşe Düz    | A19 L Demir |
| 09   | 59.7 x 31.2 x 1.8 cm | 1      | x10               | ×4                 |             |
| 10   | 179.5 x 33 x 0.3 cm  | 1      | x10               |                    |             |
| 11   |                      | 1      | A08 4x50          | A74 Ayak           |             |
|      |                      |        |                   |                    | 2           |