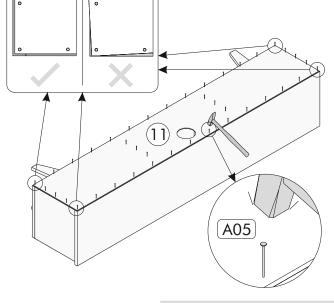

## LIST OF PART

LIST OF ACCESSORY

| Code | Dimension 180 x 33   | Pieces | x31               | x19                | x19         |
|------|----------------------|--------|-------------------|--------------------|-------------|
| 01   | x 1.8 cm 180 x 35 x  | 1      |                   |                    |             |
| 02   | 1.8 cm 33 x 29.7 x   | 1      | A01 Kavela        | A35 Dübelli Mil    | A03 Gövde   |
| 03   | 1.8 cm 31 x 29.7 x   | 2      | x29               | ×30                | x26         |
| 04   | 1.8 cm 176 x 70 x    | 2      |                   |                    |             |
| 05   | 1.8 cm 29 x 5 x 1.8  | 1      | А09 Тара          | A05 Arkalık Çivisi | A06 3.5x18  |
| 06   | cm 143 x 5 x 1.8 cm  | 2      | x6                | <b>x</b> 6         | (a) x1      |
| 07   | 59.7 x 27.2 x 1.8 cm | 1      |                   |                    |             |
| 08   | 59.7 x 31.2 x 1.8 cm | 1      | A12 Menteşe Taban | A13 Menteşe Düz    | A19 L Demir |
| 09   | 59.7 x 31.2 x 1.8 cm | 1      | x10               | ×4                 |             |
| 10   | 179.5 x 33 x 0.3 cm  | 1      | x10               |                    |             |
| 11   |                      | 1      | A08 4x50          | A74 Ayak           |             |
|      |                      |        |                   |                    | 2           |