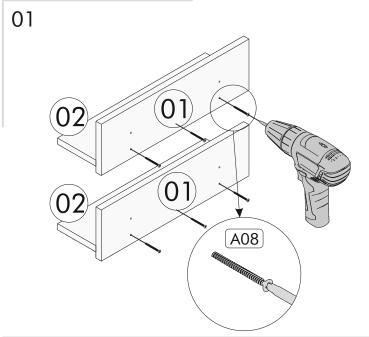

## LIST OF PART

LIST OF ACCESSORY

| Code | Dimension 180 x 33   | Pieces | x31               | x19                | x19         |
|------|----------------------|--------|-------------------|--------------------|-------------|
| 01   | x 1.8 cm 180 x 35 x  | 1      |                   |                    |             |
| 02   | 1.8 cm 33 x 29.7 x   | 1      | A01 Kavela        | A35 Dübelli Mil    | A03 Gövde   |
| 03   | 1.8 cm 31 x 29.7 x   | 2      | x29               | ×30                | x26         |
| 04   | 1.8 cm 176 x 70 x    | 2      |                   |                    |             |
| 05   | 1.8 cm 29 x 5 x 1.8  | 1      | А09 Тара          | A05 Arkalık Çivisi | A06 3.5x18  |
| 06   | cm 143 x 5 x 1.8 cm  | 2      | x6                | <b>x</b> 6         | (a) x1      |
| 07   | 59.7 x 27.2 x 1.8 cm | 1      |                   |                    |             |
| 08   | 59.7 x 31.2 x 1.8 cm | 1      | A12 Menteşe Taban | A13 Menteşe Düz    | A19 L Demir |
| 09   | 59.7 x 31.2 x 1.8 cm | 1      | x10               | ×4                 |             |
| 10   | 179.5 x 33 x 0.3 cm  | 1      | x10               |                    |             |
| 11   |                      | 1      | A08 4x50          | A74 Ayak           |             |
|      |                      |        |                   |                    | 2           |