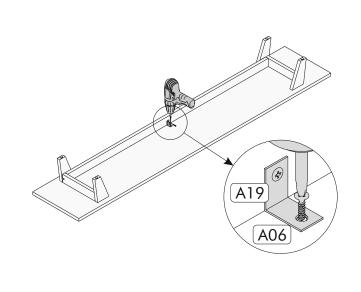

## LIST OF PART

LIST OF ACCESSORY

| Code | Dimension 180 x 33   | Pieces | x31               | x19                | x19         |
|------|----------------------|--------|-------------------|--------------------|-------------|
| 01   | x 1.8 cm 180 x 35 x  | 1      |                   |                    |             |
| 02   | 1.8 cm 33 x 29.7 x   | 1      | A01 Kavela        | A35 Dübelli Mil    | A03 Gövde   |
| 03   | 1.8 cm 31 x 29.7 x   | 2      | x29               | ×30                | x26         |
| 04   | 1.8 cm 176 x 70 x    | 2      |                   |                    |             |
| 05   | 1.8 cm 29 x 5 x 1.8  | 1      | А09 Тара          | A05 Arkalık Çivisi | A06 3.5x18  |
| 06   | cm 143 x 5 x 1.8 cm  | 2      | x6                | <b>x</b> 6         | (a) x1      |
| 07   | 59.7 x 27.2 x 1.8 cm | 1      |                   |                    |             |
| 08   | 59.7 x 31.2 x 1.8 cm | 1      | A12 Menteşe Taban | A13 Menteşe Düz    | A19 L Demir |
| 09   | 59.7 x 31.2 x 1.8 cm | 1      | x10               | ×4                 |             |
| 10   | 179.5 x 33 x 0.3 cm  | 1      | x10               |                    |             |
| 11   |                      | 1      | A08 4x50          | A74 Ayak           |             |
|      |                      |        |                   |                    | 2           |