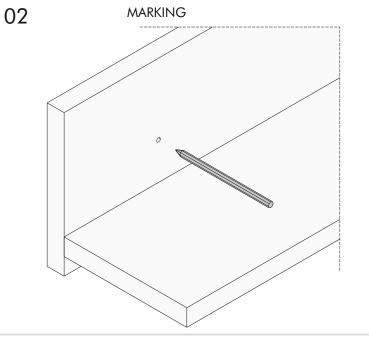

During installation, carefully review all steps in the manual.

After the installation process is completed, check the integrity of all connection points.

After the assembly, carry the product as 2 people.