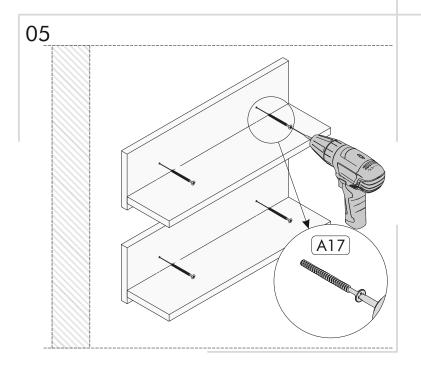

A74 Ayak           |             |
|      |                      |        |                   |                    | 2           |

ASSEMBLY D1













ASSEMBLY D1

















ASSEMBLY D1



DM1



## LIST OF PART

## LIST OF ACCESSORY

| Code | Dimension        | Pieces         |          | x6  | x4        |  |
|------|------------------|----------------|----------|-----|-----------|--|
| 01   | 60 x 15 x 1.8 cm | 2              |          | &)  |           |  |
| 02   | 60 x 13 x 1.8 cm | <sub>2</sub> A | .08 4x50 | A18 | Dübel     |  |
|      |                  |                |          | x4  | x4        |  |
|      |                  |                |          | &)  |           |  |
|      |                  | A              | .17 5x70 | A09 | Vida Tapa |  |

04