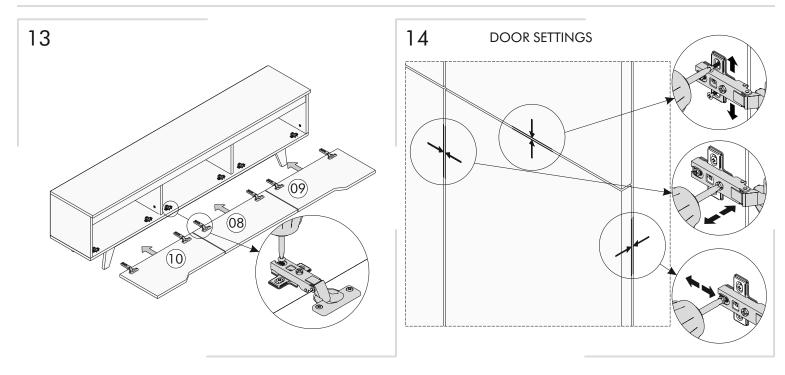

## LIST OF PART

LIST OF ACCESSORY

| Code | Dimension 180 x 33   | Pieces | x31               | x19                | x19         |
|------|----------------------|--------|-------------------|--------------------|-------------|
| 01   | x 1.8 cm 180 x 35 x  | 1      |                   |                    |             |
| 02   | 1.8 cm 33 x 29.7 x   | 1      | A01 Kavela        | A35 Dübelli Mil    | A03 Gövde   |
| 03   | 1.8 cm 31 x 29.7 x   | 2      | x29               | ×30                | x26         |
| 04   | 1.8 cm 176 x 70 x    | 2      |                   |                    |             |
| 05   | 1.8 cm 29 x 5 x 1.8  | 1      | А09 Тара          | A05 Arkalık Çivisi | A06 3.5x18  |
| 06   | cm 143 x 5 x 1.8 cm  | 2      | x6                | <b>x</b> 6         | (a) x1      |
| 07   | 59.7 x 27.2 x 1.8 cm | 1      |                   |                    |             |
| 08   | 59.7 x 31.2 x 1.8 cm | 1      | A12 Menteşe Taban | A13 Menteşe Düz    | A19 L Demir |
| 09   | 59.7 x 31.2 x 1.8 cm | 1      | x10               | ×4                 |             |
| 10   | 179.5 x 33 x 0.3 cm  | 1      | x10               |                    |             |
| 11   |                      | 1      | A08 4x50          | A74 Ayak           |             |
|      |                      |        |                   |                    | 2           |