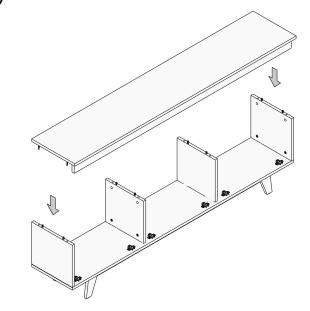

## LIST OF ACCESSORY

| Code | Dimension        | Pieces         |          | x6  | x4        |  |
|------|------------------|----------------|----------|-----|-----------|--|
| 01   | 60 x 15 x 1.8 cm | 2              |          | &)  |           |  |
| 02   | 60 x 13 x 1.8 cm | <sub>2</sub> A | .08 4x50 | A18 | Dübel     |  |
|      |                  |                |          | x4  | x4        |  |
|      |                  |                |          | &)  |           |  |
|      |                  | A              | .17 5x70 | A09 | Vida Tapa |  |