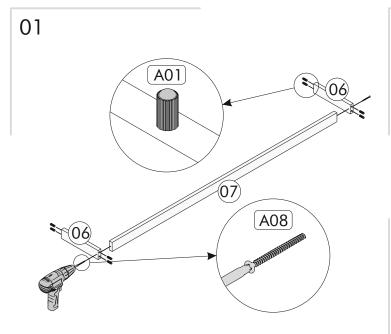

## LIST OF PART

LIST OF ACCESSORY

| Code | Dimension 180 x 33   | Pieces | x31               | x19                | x19         |
|------|----------------------|--------|-------------------|--------------------|-------------|
| 01   | x 1.8 cm 180 x 35 x  | 1      |                   |                    |             |
| 02   | 1.8 cm 33 x 29.7 x   | 1      | A01 Kavela        | A35 Dübelli Mil    | A03 Gövde   |
| 03   | 1.8 cm 31 x 29.7 x   | 2      | x29               | ×30                | x26         |
| 04   | 1.8 cm 176 x 70 x    | 2      |                   |                    |             |
| 05   | 1.8 cm 29 x 5 x 1.8  | 1      | А09 Тара          | A05 Arkalık Çivisi | A06 3.5x18  |
| 06   | cm 143 x 5 x 1.8 cm  | 2      | x6                | <b>x</b> 6         | (a) x1      |
| 07   | 59.7 x 27.2 x 1.8 cm | 1      |                   |                    |             |
| 08   | 59.7 x 31.2 x 1.8 cm | 1      | A12 Menteşe Taban | A13 Menteşe Düz    | A19 L Demir |
| 09   | 59.7 x 31.2 x 1.8 cm | 1      | x10               | ×4                 |             |
| 10   | 179.5 x 33 x 0.3 cm  | 1      | x10               |                    |             |
| 11   |                      | 1      | A08 4x50          | A74 Ayak           |             |
|      |                      |        |                   |                    | 2           |