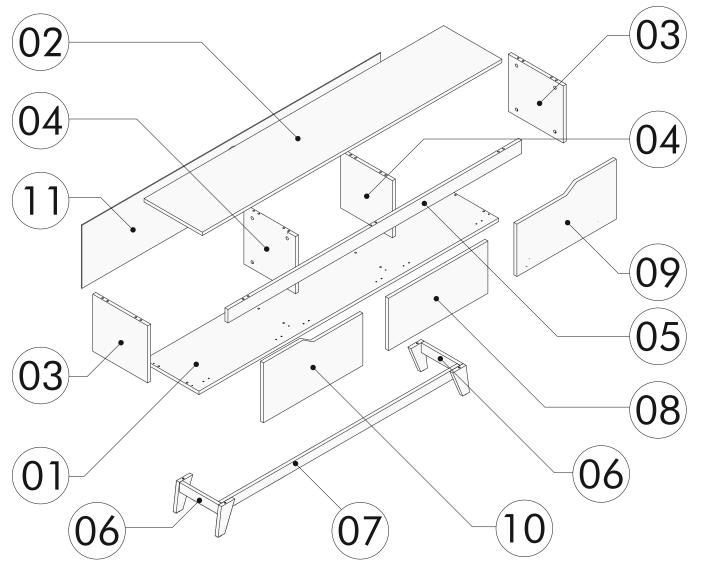

## LIST OF PART

LIST OF ACCESSORY

| Code | Dimension 180 x 33   | Pieces | x31               | x19                | x19         |
|------|----------------------|--------|-------------------|--------------------|-------------|
| 01   | x 1.8 cm 180 x 35 x  | 1      |                   |                    |             |
| 02   | 1.8 cm 33 x 29.7 x   | 1      | A01 Kavela        | A35 Dübelli Mil    | A03 Gövde   |
| 03   | 1.8 cm 31 x 29.7 x   | 2      | x29               | ×30                | x26         |
| 04   | 1.8 cm 176 x 70 x    | 2      |                   |                    |             |
| 05   | 1.8 cm 29 x 5 x 1.8  | 1      | А09 Тара          | A05 Arkalık Çivisi | A06 3.5x18  |
| 06   | cm 143 x 5 x 1.8 cm  | 2      | x6                | <b>x</b> 6         | (a) x1      |
| 07   | 59.7 x 27.2 x 1.8 cm | 1      |                   |                    |             |
| 08   | 59.7 x 31.2 x 1.8 cm | 1      | A12 Menteşe Taban | A13 Menteşe Düz    | A19 L Demir |
| 09   | 59.7 x 31.2 x 1.8 cm | 1      | x10               | ×4                 |             |
| 10   | 179.5 x 33 x 0.3 cm  | 1      | x10               |                    |             |
| 11   |                      | 1      | A08 4x50          | A74 Ayak           |             |
|      |                      |        |                   |                    | 2           |