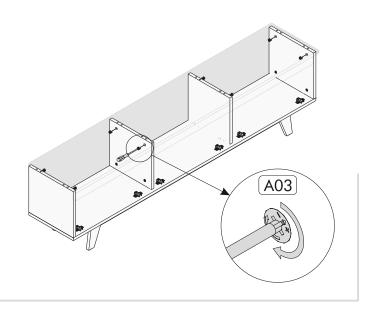

## LIST OF ACCESSORY

| Code | Dimension        | Pieces         |          | x6  | x4        |  |
|------|------------------|----------------|----------|-----|-----------|--|
| 01   | 60 x 15 x 1.8 cm | 2              |          | &)  |           |  |
| 02   | 60 x 13 x 1.8 cm | <sub>2</sub> A | .08 4x50 | A18 | Dübel     |  |
|      |                  |                |          | x4  | x4        |  |
|      |                  |                |          | &)  |           |  |
|      |                  | A              | .17 5x70 | A09 | Vida Tapa |  |