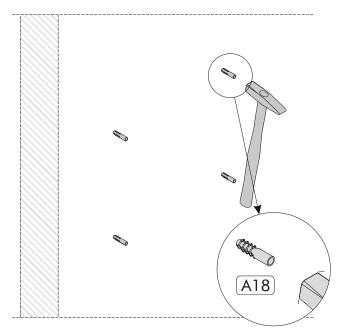

## LIST OF ACCESSORY

| Code | Dimension        | Pieces         |          | x6  | x4        |  |
|------|------------------|----------------|----------|-----|-----------|--|
| 01   | 60 x 15 x 1.8 cm | 2              |          | &)  |           |  |
| 02   | 60 x 13 x 1.8 cm | <sub>2</sub> A | .08 4x50 | A18 | Dübel     |  |
|      |                  |                |          | x4  | x4        |  |
|      |                  |                |          | &)  |           |  |
|      |                  | A              | .17 5x70 | A09 | Vida Tapa |  |