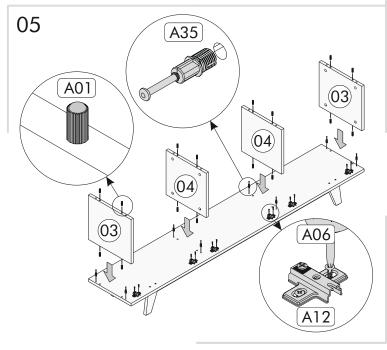

## LIST OF PART

LIST OF ACCESSORY

| Code | Dimension 180 x 33   | Pieces | x31               | x19                | x19         |
|------|----------------------|--------|-------------------|--------------------|-------------|
| 01   | x 1.8 cm 180 x 35 x  | 1      |                   |                    |             |
| 02   | 1.8 cm 33 x 29.7 x   | 1      | A01 Kavela        | A35 Dübelli Mil    | A03 Gövde   |
| 03   | 1.8 cm 31 x 29.7 x   | 2      | x29               | ×30                | x26         |
| 04   | 1.8 cm 176 x 70 x    | 2      |                   |                    |             |
| 05   | 1.8 cm 29 x 5 x 1.8  | 1      | А09 Тара          | A05 Arkalık Çivisi | A06 3.5x18  |
| 06   | cm 143 x 5 x 1.8 cm  | 2      | x6                | <b>x</b> 6         | (a) x1      |
| 07   | 59.7 x 27.2 x 1.8 cm | 1      |                   |                    |             |
| 08   | 59.7 x 31.2 x 1.8 cm | 1      | A12 Menteşe Taban | A13 Menteşe Düz    | A19 L Demir |
| 09   | 59.7 x 31.2 x 1.8 cm | 1      | x10               | ×4                 |             |
| 10   | 179.5 x 33 x 0.3 cm  | 1      | x10               |                    |             |
| 11   |                      | 1      | A08 4x50          | A74 Ayak           |             |
|      |                      |        |                   |                    | 2           |