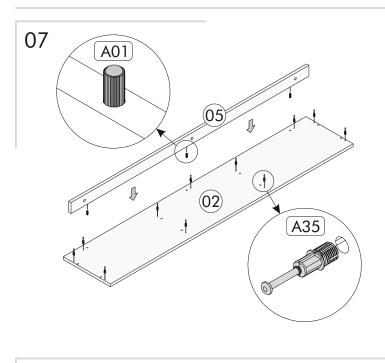

## LIST OF PART

LIST OF ACCESSORY

| Code | Dimension 180 x 33   | Pieces | x31               | x19                | x19         |
|------|----------------------|--------|-------------------|--------------------|-------------|
| 01   | x 1.8 cm 180 x 35 x  | 1      |                   |                    |             |
| 02   | 1.8 cm 33 x 29.7 x   | 1      | A01 Kavela        | A35 Dübelli Mil    | A03 Gövde   |
| 03   | 1.8 cm 31 x 29.7 x   | 2      | x29               | ×30                | x26         |
| 04   | 1.8 cm 176 x 70 x    | 2      |                   |                    |             |
| 05   | 1.8 cm 29 x 5 x 1.8  | 1      | А09 Тара          | A05 Arkalık Çivisi | A06 3.5x18  |
| 06   | cm 143 x 5 x 1.8 cm  | 2      | x6                | <b>x</b> 6         | (a) x1      |
| 07   | 59.7 x 27.2 x 1.8 cm | 1      |                   |                    |             |
| 08   | 59.7 x 31.2 x 1.8 cm | 1      | A12 Menteşe Taban | A13 Menteşe Düz    | A19 L Demir |
| 09   | 59.7 x 31.2 x 1.8 cm | 1      | x10               | ×4                 |             |
| 10   | 179.5 x 33 x 0.3 cm  | 1      | x10               |                    |             |
| 11   |                      | 1      | A08 4x50          | A74 Ayak           |             |
|      |                      |        |                   |                    | 2           |