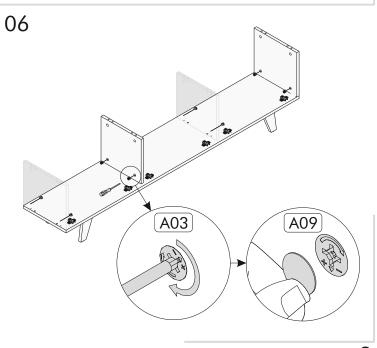

## LIST OF PART

LIST OF ACCESSORY

| Code | Dimension 180 x 33   | Pieces | x31               | x19                | x19         |
|------|----------------------|--------|-------------------|--------------------|-------------|
| 01   | x 1.8 cm 180 x 35 x  | 1      |                   |                    |             |
| 02   | 1.8 cm 33 x 29.7 x   | 1      | A01 Kavela        | A35 Dübelli Mil    | A03 Gövde   |
| 03   | 1.8 cm 31 x 29.7 x   | 2      | x29               | ×30                | x26         |
| 04   | 1.8 cm 176 x 70 x    | 2      |                   |                    |             |
| 05   | 1.8 cm 29 x 5 x 1.8  | 1      | А09 Тара          | A05 Arkalık Çivisi | A06 3.5x18  |
| 06   | cm 143 x 5 x 1.8 cm  | 2      | x6                | <b>x</b> 6         | (a) x1      |
| 07   | 59.7 x 27.2 x 1.8 cm | 1      |                   |                    |             |
| 08   | 59.7 x 31.2 x 1.8 cm | 1      | A12 Menteşe Taban | A13 Menteşe Düz    | A19 L Demir |
| 09   | 59.7 x 31.2 x 1.8 cm | 1      | x10               | ×4                 |             |
| 10   | 179.5 x 33 x 0.3 cm  | 1      | x10               |                    |             |
| 11   |                      | 1      | A08 4x50          | A74 Ayak           |             |
|      |                      |        |                   |                    | 2           |