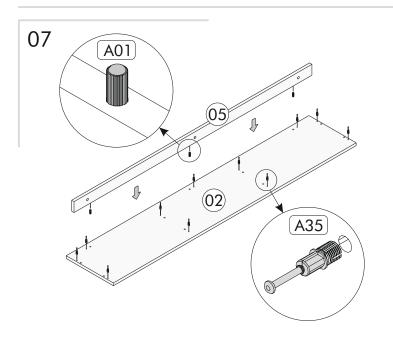

| A05 Arkalık Çivisi | A06 3.5x18        |
| 06   | 1.8 cm 143 x 5 x 1.8   | 2      | <b>x</b> 6        | <b>x</b> 6         | <b>x</b> 1        |
| 07   | cm 59.7 x 27.2 x 1.8   | 1      |                   |                    |                   |
| 80   | cm 59.7 x 31.2 x 1.8   | 1      | A12 Menteşe Taban | A13 Menteşe Düz    | A19 L Demir       |
| 09   | cm 59.7 x 31.2 x 1.8   | 1      | x10               | ×4                 |                   |
| 10   | cm 179.5 x 33 x 0.3    | 1      | x10               |                    |                   |
| 11   | cm                     | 1      | A08 4x50          | A74 Ayak           |                   |
|      |                        |        |                   |                    | 0                 |

ASSEMBLY D1