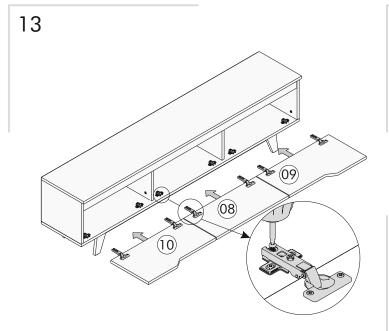

alık Çivisi | A06 3.5x18        |
| 06   | 1.8 cm 143 x 5 x 1.8   | 2      | <b>x</b> 6        | <b>x</b> 6         | <b>x</b> 1        |
| 07   | cm 59.7 x 27.2 x 1.8   | 1      |                   |                    |                   |
| 80   | cm 59.7 x 31.2 x 1.8   | 1      | A12 Menteşe Taban | A13 Menteşe Düz    | A19 L Demir       |
| 09   | cm 59.7 x 31.2 x 1.8   | 1      | x10               | ×4                 |                   |
| 10   | cm 179.5 x 33 x 0.3    | 1      | x10               |                    |                   |
| 11   | cm                     | 1      | A08 4x50          | A74 Ayak           |                   |
|      |                        |        |                   |                    | 0                 |

ASSEMBLY D1