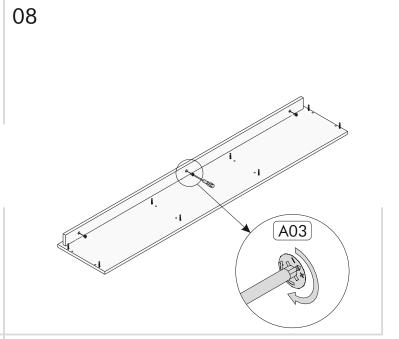

| A05 Arkalık Çivisi | A06 3.5x18        |
| 06   | 1.8 cm 143 x 5 x 1.8   | 2      | <b>x</b> 6        | <b>x</b> 6         | <b>x</b> 1        |
| 07   | cm 59.7 x 27.2 x 1.8   | 1      |                   |                    |                   |
| 80   | cm 59.7 x 31.2 x 1.8   | 1      | A12 Menteşe Taban | A13 Menteşe Düz    | A19 L Demir       |
| 09   | cm 59.7 x 31.2 x 1.8   | 1      | x10               | ×4                 |                   |
| 10   | cm 179.5 x 33 x 0.3    | 1      | x10               |                    |                   |
| 11   | cm                     | 1      | A08 4x50          | A74 Ayak           |                   |
|      |                        |        |                   |                    | 0                 |

ASSEMBLY D1