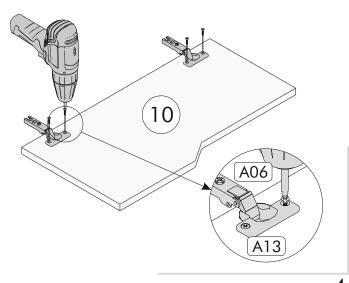

rkalık Çivisi | A06 3.5x18        |
| 06   | 1.8 cm 143 x 5 x 1.8   | 2      | <b>x</b> 6        | <b>x</b> 6         | <b>x</b> 1        |
| 07   | cm 59.7 x 27.2 x 1.8   | 1      |                   |                    |                   |
| 80   | cm 59.7 x 31.2 x 1.8   | 1      | A12 Menteşe Taban | A13 Menteşe Düz    | A19 L Demir       |
| 09   | cm 59.7 x 31.2 x 1.8   | 1      | x10               | ×4                 |                   |
| 10   | cm 179.5 x 33 x 0.3    | 1      | x10               |                    |                   |
| 11   | cm                     | 1      | A08 4x50          | A74 Ayak           |                   |
|      |                        |        |                   |                    | 0                 |

ASSEMBLY D1