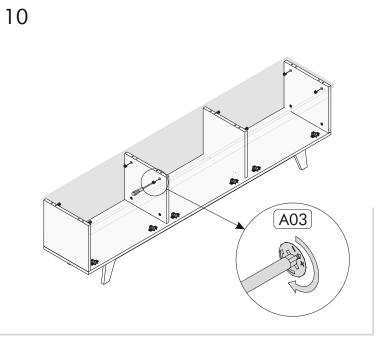

05 Arkalık Çivisi | A06 3.5x18        |
| 06   | 1.8 cm 143 x 5 x 1.8   | 2      | <b>x</b> 6        | <b>x</b> 6         | <b>x</b> 1        |
| 07   | cm 59.7 x 27.2 x 1.8   | 1      |                   |                    |                   |
| 80   | cm 59.7 x 31.2 x 1.8   | 1      | A12 Menteşe Taban | A13 Menteşe Düz    | A19 L Demir       |
| 09   | cm 59.7 x 31.2 x 1.8   | 1      | x10               | ×4                 |                   |
| 10   | cm 179.5 x 33 x 0.3    | 1      | x10               |                    |                   |
| 11   | cm                     | 1      | A08 4x50          | A74 Ayak           |                   |
|      |                        |        |                   |                    | 0                 |

ASSEMBLY D1