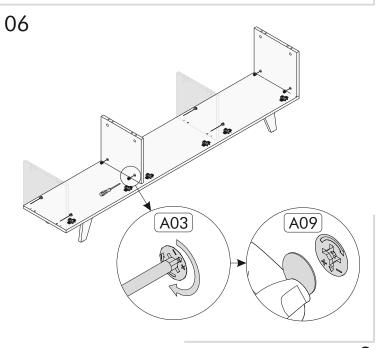

|      | Dimension 180 x        |        | ×31               | x19                | <sub>A-</sub> x19 |
|------|------------------------|--------|-------------------|--------------------|-------------------|
| Code | Difficilities in 100 x | Pieces | , and i           |                    | Matter)           |
| 01   | 33 x 1.8 cm 180 x      | 1      |                   |                    |                   |
| 02   | 35 x 1.8 cm 33 x       | 1      | A01 Kavela        | A35 Dübelli Mil    | A03 Gövde         |
| 03   | 29.7 x 1.8 cm 31 x     | 2      | x29               | ×30                | x26               |
| 04   | 29.7 x 1.8 cm 176 x    | 2      |                   |                    |                   |
| 05   | 70 x 1.8 cm 29 x 5 x   | 1      | А09 Тара          | A05 Arkalık Çivisi | A06 3.5x18        |
| 06   | 1.8 cm 143 x 5 x 1.8   | 2      | <b>x</b> 6        | <b>x</b> 6         | <b>x</b> 1        |
| 07   | cm 59.7 x 27.2 x 1.8   | 1      |                   |                    |                   |
| 80   | cm 59.7 x 31.2 x 1.8   | 1      | A12 Menteşe Taban | A13 Menteşe Düz    | A19 L Demir       |
| 09   | cm 59.7 x 31.2 x 1.8   | 1      | x10               | ×4                 |                   |
| 10   | cm 179.5 x 33 x 0.3    | 1      | x10               |                    |                   |
| 11   | cm                     | 1      | A08 4x50          | A74 Ayak           |                   |
|      |                        |        |                   |                    | 0                 |