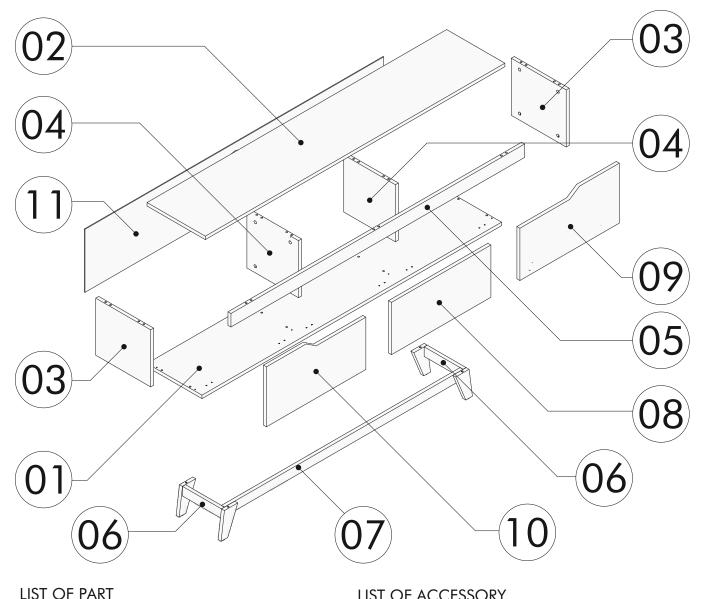

You can contact our company about the topics you are curious about.

|      | LIOI     | 01  | 17 (1)  |   |
|------|----------|-----|---------|---|
| Code | <b>;</b> | Din | nension | 1 |

LIST OF ACCESSORY

|      | Dimension 180 x        |        | ×31               | x19                | <sub>A-</sub> x19 |
|------|------------------------|--------|-------------------|--------------------|-------------------|
| Code | Difficilities in 100 x | Pieces | , and i           |                    | Matter)           |
| 01   | 33 x 1.8 cm 180 x      | 1      |                   |                    |                   |
| 02   | 35 x 1.8 cm 33 x       | 1      | A01 Kavela        | A35 Dübelli Mil    | A03 Gövde         |
| 03   | 29.7 x 1.8 cm 31 x     | 2      | x29               | ×30                | x26               |
| 04   | 29.7 x 1.8 cm 176 x    | 2      |                   |                    |                   |
| 05   | 70 x 1.8 cm 29 x 5 x   | 1      | А09 Тара          | A05 Arkalık Çivisi | A06 3.5x18        |
| 06   | 1.8 cm 143 x 5 x 1.8   | 2      | <b>x</b> 6        | <b>x</b> 6         | <b>x</b> 1        |
| 07   | cm 59.7 x 27.2 x 1.8   | 1      |                   |                    |                   |
| 80   | cm 59.7 x 31.2 x 1.8   | 1      | A12 Menteşe Taban | A13 Menteşe Düz    | A19 L Demir       |
| 09   | cm 59.7 x 31.2 x 1.8   | 1      | x10               | ×4                 |                   |
| 10   | cm 179.5 x 33 x 0.3    | 1      | x10               |                    |                   |
| 11   | cm                     | 1      | A08 4x50          | A74 Ayak           |                   |
|      |                        |        |                   |                    | 0                 |