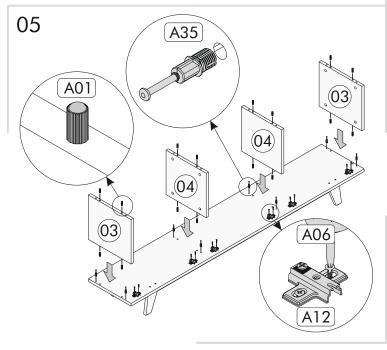

|      | Dimension 180 x        |        | ×31               | x19                | <sub>A-</sub> x19 |
|------|------------------------|--------|-------------------|--------------------|-------------------|
| Code | Difficilities in 100 x | Pieces | , and i           |                    | Matter)           |
| 01   | 33 x 1.8 cm 180 x      | 1      |                   |                    |                   |
| 02   | 35 x 1.8 cm 33 x       | 1      | A01 Kavela        | A35 Dübelli Mil    | A03 Gövde         |
| 03   | 29.7 x 1.8 cm 31 x     | 2      | x29               | ×30                | x26               |
| 04   | 29.7 x 1.8 cm 176 x    | 2      |                   |                    |                   |
| 05   | 70 x 1.8 cm 29 x 5 x   | 1      | А09 Тара          | A05 Arkalık Çivisi | A06 3.5x18        |
| 06   | 1.8 cm 143 x 5 x 1.8   | 2      | <b>x</b> 6        | <b>x</b> 6         | <b>x</b> 1        |
| 07   | cm 59.7 x 27.2 x 1.8   | 1      |                   |                    |                   |
| 80   | cm 59.7 x 31.2 x 1.8   | 1      | A12 Menteşe Taban | A13 Menteşe Düz    | A19 L Demir       |
| 09   | cm 59.7 x 31.2 x 1.8   | 1      | x10               | ×4                 |                   |
| 10   | cm 179.5 x 33 x 0.3    | 1      | x10               |                    |                   |
| 11   | cm                     | 1      | A08 4x50          | A74 Ayak           |                   |
|      |                        |        |                   |                    | 0                 |