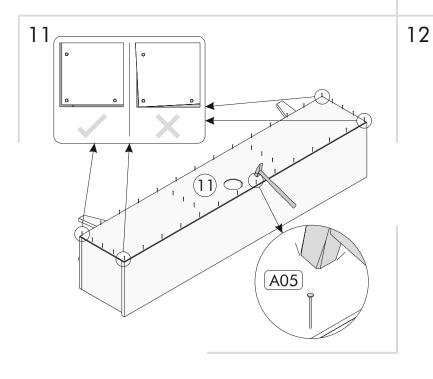

Arkalık Çivisi | A06 3.5x18        |
| 06   | 1.8 cm 143 x 5 x 1.8   | 2      | <b>x</b> 6        | <b>x</b> 6         | <b>x</b> 1        |
| 07   | cm 59.7 x 27.2 x 1.8   | 1      |                   |                    |                   |
| 80   | cm 59.7 x 31.2 x 1.8   | 1      | A12 Menteşe Taban | A13 Menteşe Düz    | A19 L Demir       |
| 09   | cm 59.7 x 31.2 x 1.8   | 1      | x10               | ×4                 |                   |
| 10   | cm 179.5 x 33 x 0.3    | 1      | x10               |                    |                   |
| 11   | cm                     | 1      | A08 4x50          | A74 Ayak           |                   |
|      |                        |        |                   |                    | 0                 |

ASSEMBLY D1