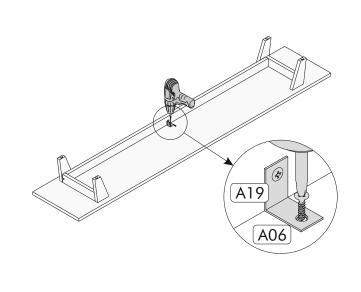

|      | Dimension 180 x        |        | ×31               | x19                | <sub>A-</sub> x19 |
|------|------------------------|--------|-------------------|--------------------|-------------------|
| Code | Difficilities in 100 x | Pieces | , and i           |                    | Matter)           |
| 01   | 33 x 1.8 cm 180 x      | 1      |                   |                    |                   |
| 02   | 35 x 1.8 cm 33 x       | 1      | A01 Kavela        | A35 Dübelli Mil    | A03 Gövde         |
| 03   | 29.7 x 1.8 cm 31 x     | 2      | x29               | ×30                | x26               |
| 04   | 29.7 x 1.8 cm 176 x    | 2      |                   |                    |                   |
| 05   | 70 x 1.8 cm 29 x 5 x   | 1      | А09 Тара          | A05 Arkalık Çivisi | A06 3.5x18        |
| 06   | 1.8 cm 143 x 5 x 1.8   | 2      | <b>x</b> 6        | <b>x</b> 6         | <b>x</b> 1        |
| 07   | cm 59.7 x 27.2 x 1.8   | 1      |                   |                    |                   |
| 80   | cm 59.7 x 31.2 x 1.8   | 1      | A12 Menteşe Taban | A13 Menteşe Düz    | A19 L Demir       |
| 09   | cm 59.7 x 31.2 x 1.8   | 1      | x10               | ×4                 |                   |
| 10   | cm 179.5 x 33 x 0.3    | 1      | x10               |                    |                   |
| 11   | cm                     | 1      | A08 4x50          | A74 Ayak           |                   |
|      |                        |        |                   |                    | 0                 |