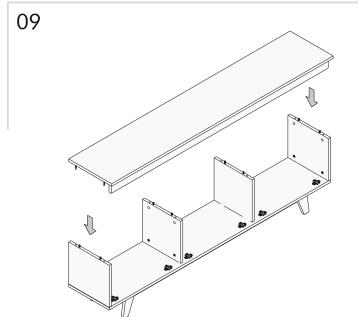

A05 Arkalık Çivisi | A06 3.5x18        |
| 06   | 1.8 cm 143 x 5 x 1.8   | 2      | <b>x</b> 6        | <b>x</b> 6         | <b>x</b> 1        |
| 07   | cm 59.7 x 27.2 x 1.8   | 1      |                   |                    |                   |
| 80   | cm 59.7 x 31.2 x 1.8   | 1      | A12 Menteşe Taban | A13 Menteşe Düz    | A19 L Demir       |
| 09   | cm 59.7 x 31.2 x 1.8   | 1      | x10               | ×4                 |                   |
| 10   | cm 179.5 x 33 x 0.3    | 1      | x10               |                    |                   |
| 11   | cm                     | 1      | A08 4x50          | A74 Ayak           |                   |
|      |                        |        |                   |                    | 0                 |

ASSEMBLY D1