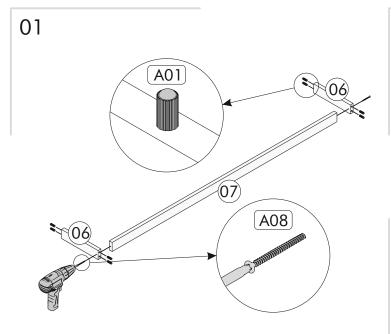

|      | Dimension 180 x        |        | ×31               | x19                | <sub>A-</sub> x19 |
|------|------------------------|--------|-------------------|--------------------|-------------------|
| Code | Difficilities in 100 x | Pieces | , and i           |                    | Matter)           |
| 01   | 33 x 1.8 cm 180 x      | 1      |                   |                    |                   |
| 02   | 35 x 1.8 cm 33 x       | 1      | A01 Kavela        | A35 Dübelli Mil    | A03 Gövde         |
| 03   | 29.7 x 1.8 cm 31 x     | 2      | x29               | ×30                | x26               |
| 04   | 29.7 x 1.8 cm 176 x    | 2      |                   |                    |                   |
| 05   | 70 x 1.8 cm 29 x 5 x   | 1      | А09 Тара          | A05 Arkalık Çivisi | A06 3.5x18        |
| 06   | 1.8 cm 143 x 5 x 1.8   | 2      | <b>x</b> 6        | <b>x</b> 6         | <b>x</b> 1        |
| 07   | cm 59.7 x 27.2 x 1.8   | 1      |                   |                    |                   |
| 80   | cm 59.7 x 31.2 x 1.8   | 1      | A12 Menteşe Taban | A13 Menteşe Düz    | A19 L Demir       |
| 09   | cm 59.7 x 31.2 x 1.8   | 1      | x10               | ×4                 |                   |
| 10   | cm 179.5 x 33 x 0.3    | 1      | x10               |                    |                   |
| 11   | cm                     | 1      | A08 4x50          | A74 Ayak           |                   |
|      |                        |        |                   |                    | 0                 |