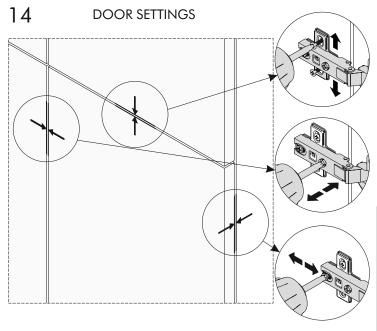

ık Çivisi | A06 3.5x18        |
| 06   | 1.8 cm 143 x 5 x 1.8   | 2      | <b>x</b> 6        | <b>x</b> 6         | <b>x</b> 1        |
| 07   | cm 59.7 x 27.2 x 1.8   | 1      |                   |                    |                   |
| 80   | cm 59.7 x 31.2 x 1.8   | 1      | A12 Menteşe Taban | A13 Menteşe Düz    | A19 L Demir       |
| 09   | cm 59.7 x 31.2 x 1.8   | 1      | x10               | ×4                 |                   |
| 10   | cm 179.5 x 33 x 0.3    | 1      | x10               |                    |                   |
| 11   | cm                     | 1      | A08 4x50          | A74 Ayak           |                   |
|      |                        |        |                   |                    | 0                 |

ASSEMBLY D1