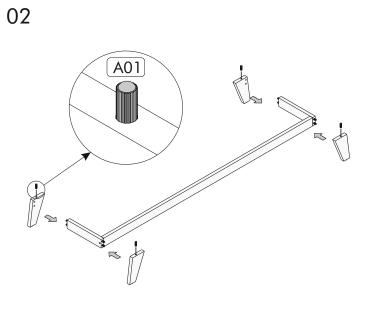

|      | Dimension 180 x        |        | ×31               | x19                | <sub>A-</sub> x19 |
|------|------------------------|--------|-------------------|--------------------|-------------------|
| Code | Difficilities in 100 x | Pieces | , and i           |                    | Matter)           |
| 01   | 33 x 1.8 cm 180 x      | 1      |                   |                    |                   |
| 02   | 35 x 1.8 cm 33 x       | 1      | A01 Kavela        | A35 Dübelli Mil    | A03 Gövde         |
| 03   | 29.7 x 1.8 cm 31 x     | 2      | x29               | ×30                | x26               |
| 04   | 29.7 x 1.8 cm 176 x    | 2      |                   |                    |                   |
| 05   | 70 x 1.8 cm 29 x 5 x   | 1      | А09 Тара          | A05 Arkalık Çivisi | A06 3.5x18        |
| 06   | 1.8 cm 143 x 5 x 1.8   | 2      | <b>x</b> 6        | <b>x</b> 6         | <b>x</b> 1        |
| 07   | cm 59.7 x 27.2 x 1.8   | 1      |                   |                    |                   |
| 80   | cm 59.7 x 31.2 x 1.8   | 1      | A12 Menteşe Taban | A13 Menteşe Düz    | A19 L Demir       |
| 09   | cm 59.7 x 31.2 x 1.8   | 1      | x10               | ×4                 |                   |
| 10   | cm 179.5 x 33 x 0.3    | 1      | x10               |                    |                   |
| 11   | cm                     | 1      | A08 4x50          | A74 Ayak           |                   |
|      |                        |        |                   |                    | 0                 |