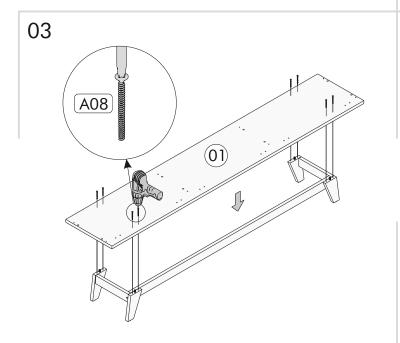

|      | Dimension 180 x        |        | ×31               | x19                | <sub>A-</sub> x19 |
|------|------------------------|--------|-------------------|--------------------|-------------------|
| Code | Difficilities in 100 x | Pieces | , and i           |                    | Matter)           |
| 01   | 33 x 1.8 cm 180 x      | 1      |                   |                    |                   |
| 02   | 35 x 1.8 cm 33 x       | 1      | A01 Kavela        | A35 Dübelli Mil    | A03 Gövde         |
| 03   | 29.7 x 1.8 cm 31 x     | 2      | x29               | ×30                | x26               |
| 04   | 29.7 x 1.8 cm 176 x    | 2      |                   |                    |                   |
| 05   | 70 x 1.8 cm 29 x 5 x   | 1      | А09 Тара          | A05 Arkalık Çivisi | A06 3.5x18        |
| 06   | 1.8 cm 143 x 5 x 1.8   | 2      | <b>x</b> 6        | <b>x</b> 6         | <b>x</b> 1        |
| 07   | cm 59.7 x 27.2 x 1.8   | 1      |                   |                    |                   |
| 80   | cm 59.7 x 31.2 x 1.8   | 1      | A12 Menteşe Taban | A13 Menteşe Düz    | A19 L Demir       |
| 09   | cm 59.7 x 31.2 x 1.8   | 1      | x10               | ×4                 |                   |
| 10   | cm 179.5 x 33 x 0.3    | 1      | x10               |                    |                   |
| 11   | cm                     | 1      | A08 4x50          | A74 Ayak           |                   |
|      |                        |        |                   |                    | 0                 |