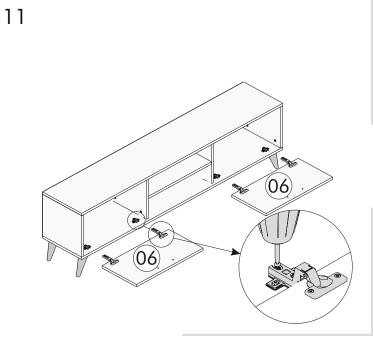

During installation, carefully review all steps in the manual.

After the installation process is completed, check the integrity of all connection points.

After the assembly, carry the product as 2 people.