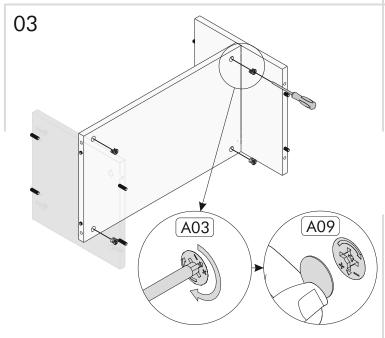

During installation, carefully review all steps in the manual.

After the installation process is completed, check the integrity of all connection points.

After the assembly, carry the product as 2 people.