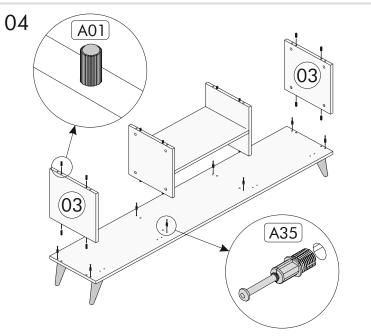

During installation, carefully review all steps in the manual.

After the installation process is completed, check the integrity of all connection points.

After the assembly, carry the product as 2 people.