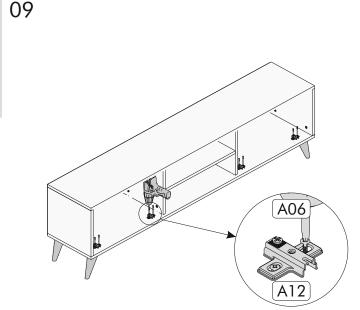

During installation, carefully review all steps in the manual.

After the installation process is completed, check the integrity of all connection points.

After the assembly, carry the product as 2 people.