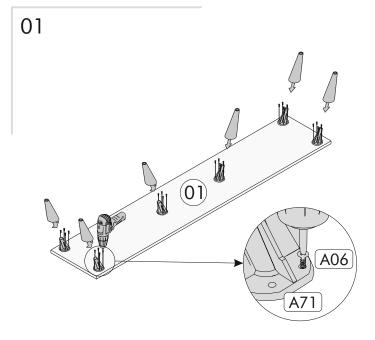

During installation, carefully review all steps in the manual.

After the installation process is completed, check the integrity of all connection points.

After the assembly, carry the product as 2 people.