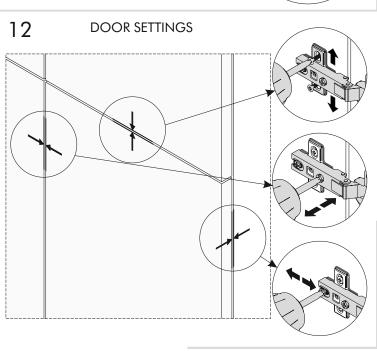

During installation, carefully review all steps in the manual.

After the installation process is completed, check the integrity of all connection points.

After the assembly, carry the product as 2 people.