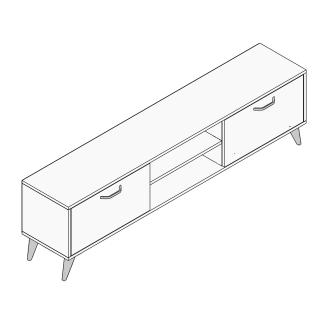

## LIST OF PART

## LIST OF ACCESSORY

| Tanım /<br>Code | Dimension           | Pieces | ×20               | ×20                   | ×20        |
|-----------------|---------------------|--------|-------------------|-----------------------|------------|
| 01              | 180 x 35 x 1.8 cm   | 1      |                   | 6                     |            |
|                 |                     |        | A01 Kavela        | A35 Dübelli Mil       | A03 Gövde  |
| 02              | 180 x 35 x 1.8 cm   | 1      | x20               | x40                   | x40        |
| 03              | 35 x 29.7 x 1.8 cm  | 2      |                   |                       |            |
|                 |                     |        | А09 Тара          | A05 Arkalık Çivisi    | A06 3.5x18 |
| 04              | 33 x 29.7 x 1.8 cm  | 2      | x4                | ×4                    | x2         |
| 05              | 56.4 x 33 x 1.8 cm  | 1      | A12 Menteşe Taban | A15 Mantaga Tara Dava | A77 Kulp   |
|                 |                     |        | A12 Menteşe Taban | A15 Menteşe Tam Deve  | A77 Kulp   |
| 06              | 60 x 29.1 x 1.8 cm  | 2      | x4                | <b>x6</b>             |            |
| 07              | 179.5 x 33 x 0.3 cm | 1      | A11 Kulp Vidası   | A71 Ayak              |            |
|                 |                     |        |                   |                       | 2          |