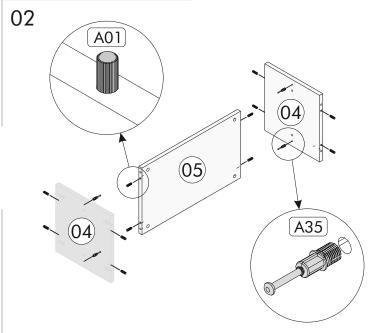

During installation, carefully review all steps in the manual.

After the installation process is completed, check the integrity of all connection points.

After the assembly, carry the product as 2 people.