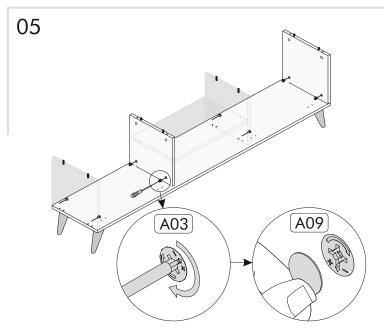

During installation, carefully review all steps in the manual.

After the installation process is completed, check the integrity of all connection points.

After the assembly, carry the product as 2 people.