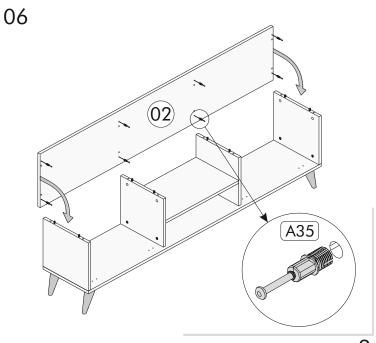

During installation, carefully review all steps in the manual.

After the installation process is completed, check the integrity of all connection points.

After the assembly, carry the product as 2 people.