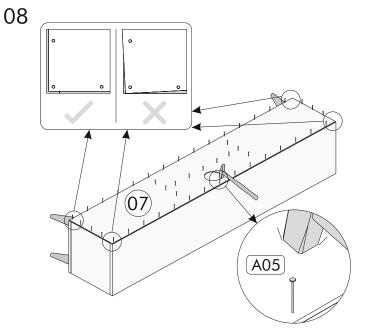

During installation, carefully review all steps in the manual.

After the installation process is completed, check the integrity of all connection points.

After the assembly, carry the product as 2 people.