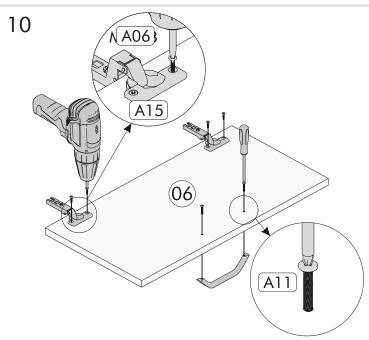

During installation, carefully review all steps in the manual.

After the installation process is completed, check the integrity of all connection points.

After the assembly, carry the product as 2 people.