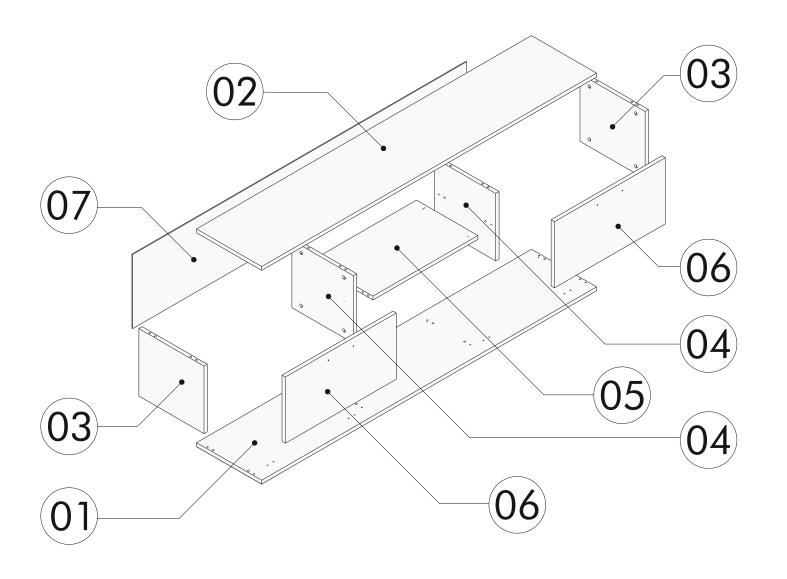

## LIST OF PART

## LIST OF ACCESSORY

| Tanım /<br>Code | Dimension           | Pieces | ×20               | ×20                   | ×20        |
|-----------------|---------------------|--------|-------------------|-----------------------|------------|
| 01              | 180 x 35 x 1.8 cm   | 1      |                   | 6                     |            |
|                 |                     |        | A01 Kavela        | A35 Dübelli Mil       | A03 Gövde  |
| 02              | 180 x 35 x 1.8 cm   | 1      | x20               | x40                   | x40        |
| 03              | 35 x 29.7 x 1.8 cm  | 2      |                   |                       |            |
|                 |                     |        | А09 Тара          | A05 Arkalık Çivisi    | A06 3.5x18 |
| 04              | 33 x 29.7 x 1.8 cm  | 2      | x4                | ×4                    | x2         |
| 05              | 56.4 x 33 x 1.8 cm  | 1      | A12 Menteşe Taban | A15 Mantaga Tara Dava | A77 Kulp   |
|                 |                     |        | A12 Menteşe Taban | A15 Menteşe Tam Deve  | A77 Kulp   |
| 06              | 60 x 29.1 x 1.8 cm  | 2      | x4                | <b>x6</b>             |            |
| 07              | 179.5 x 33 x 0.3 cm | 1      | A11 Kulp Vidası   | A71 Ayak              |            |
|                 |                     |        |                   |                       | 2          |