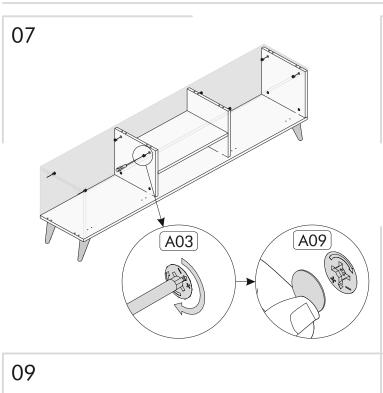

During installation, carefully review all steps in the manual.

After the installation process is completed, check the integrity of all connection points.

After the assembly, carry the product as 2 people.