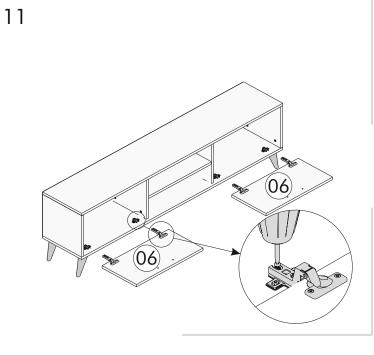

|        |                   | X10                  |               |
| 03   | 35 x 29.7 x 1.8 cm  | 2      | А09 Тара          | A05 Arkalık Çivisi   | A06 3.5x18    |
| 04   | 33 x 29.7 x 1.8 cm  | 2      | x4                | <b>x</b> 4           | <b>x2</b>     |
| 05   | 56.4 x 33 x 1.8 cm  | 1      |                   |                      | A 777         |
| 06   | 60 x 29.1 x 1.8 cm  | 2      | A12 Menteşe Taban | A15 Menteşe Tam Deve | A77 Kulp      |
| 00   | 33 x 27.1 x 1.0 cm  | 2      |                   |                      |               |
| 07   | 179.5 x 33 x 0.3 cm | 1      | A11 Kulp Vidası   | A71 Ayak             |               |
|      |                     |        |                   |                      | 2             |

□ ASSEMBLY A5