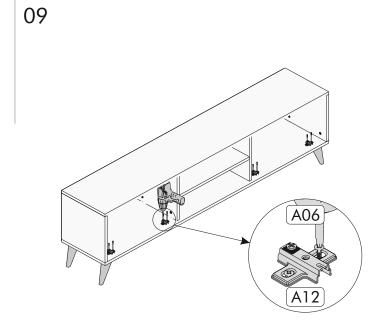

|        |                   | X10                  |               |
| 03   | 35 x 29.7 x 1.8 cm  | 2      | А09 Тара          | A05 Arkalık Çivisi   | A06 3.5x18    |
| 04   | 33 x 29.7 x 1.8 cm  | 2      | x4                | <b>x</b> 4           | <b>x2</b>     |
| 05   | 56.4 x 33 x 1.8 cm  | 1      |                   |                      | A 777         |
| 06   | 60 x 29.1 x 1.8 cm  | 2      | A12 Menteşe Taban | A15 Menteşe Tam Deve | A77 Kulp      |
| 00   | 33 x 27.1 x 1.0 cm  | 2      |                   |                      |               |
| 07   | 179.5 x 33 x 0.3 cm | 1      | A11 Kulp Vidası   | A71 Ayak             |               |
|      |                     |        |                   |                      | 2             |

□ ASSEMBLY A5