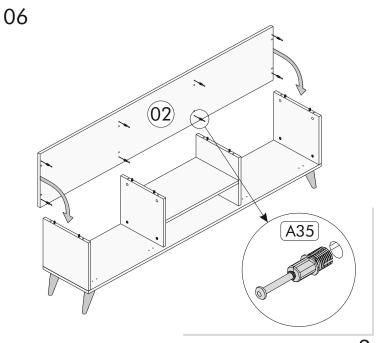

0         |        |                   | X10                  |               |
| 03   | 35 x 29.7 x 1.8 cm  | 2      | А09 Тара          | A05 Arkalık Çivisi   | A06 3.5x18    |
| 04   | 33 x 29.7 x 1.8 cm  | 2      | x4                | <b>x</b> 4           | <b>x2</b>     |
| 05   | 56.4 x 33 x 1.8 cm  | 1      |                   |                      | A 777         |
| 06   | 60 x 29.1 x 1.8 cm  | 2      | A12 Menteşe Taban | A15 Menteşe Tam Deve | A77 Kulp      |
| 00   | 33 x 27.1 x 1.0 cm  | 2      |                   |                      |               |
| 07   | 179.5 x 33 x 0.3 cm | 1      | A11 Kulp Vidası   | A71 Ayak             |               |
|      |                     |        |                   |                      | 2             |

□ ASSEMBLY A5