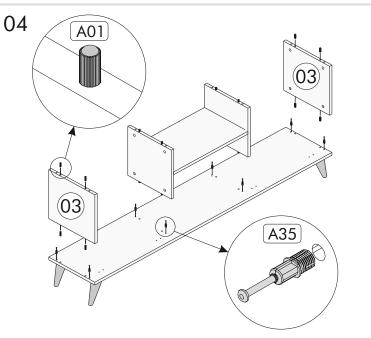

7 1 0         |        |                   | X10                  |               |
| 03   | 35 x 29.7 x 1.8 cm  | 2      | А09 Тара          | A05 Arkalık Çivisi   | A06 3.5x18    |
| 04   | 33 x 29.7 x 1.8 cm  | 2      | x4                | <b>x</b> 4           | <b>x2</b>     |
| 05   | 56.4 x 33 x 1.8 cm  | 1      |                   |                      | A 777         |
| 06   | 60 x 29.1 x 1.8 cm  | 2      | A12 Menteşe Taban | A15 Menteşe Tam Deve | A77 Kulp      |
| 00   | 33 x 27.1 x 1.0 cm  | 2      |                   |                      |               |
| 07   | 179.5 x 33 x 0.3 cm | 1      | A11 Kulp Vidası   | A71 Ayak             |               |
|      |                     |        |                   |                      | 2             |

□ ASSEMBLY A5