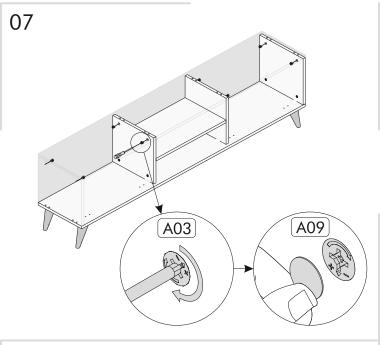

|        |                   | X10                  |               |
| 03   | 35 x 29.7 x 1.8 cm  | 2      | А09 Тара          | A05 Arkalık Çivisi   | A06 3.5x18    |
| 04   | 33 x 29.7 x 1.8 cm  | 2      | x4                | <b>x</b> 4           | <b>x2</b>     |
| 05   | 56.4 x 33 x 1.8 cm  | 1      |                   |                      | A 777         |
| 06   | 60 x 29.1 x 1.8 cm  | 2      | A12 Menteşe Taban | A15 Menteşe Tam Deve | A77 Kulp      |
| 00   | 33 x 27.1 x 1.0 cm  | 2      |                   |                      |               |
| 07   | 179.5 x 33 x 0.3 cm | 1      | A11 Kulp Vidası   | A71 Ayak             |               |
|      |                     |        |                   |                      | 2             |

□ ASSEMBLY A5