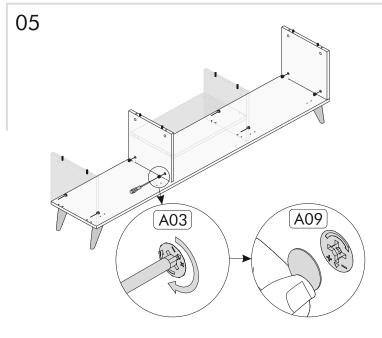

1 0         |        |                   | X10                  |               |
| 03   | 35 x 29.7 x 1.8 cm  | 2      | А09 Тара          | A05 Arkalık Çivisi   | A06 3.5x18    |
| 04   | 33 x 29.7 x 1.8 cm  | 2      | x4                | <b>x</b> 4           | <b>x2</b>     |
| 05   | 56.4 x 33 x 1.8 cm  | 1      |                   |                      | A 777         |
| 06   | 60 x 29.1 x 1.8 cm  | 2      | A12 Menteşe Taban | A15 Menteşe Tam Deve | A77 Kulp      |
| 00   | 33 x 27.1 x 1.0 cm  | 2      |                   |                      |               |
| 07   | 179.5 x 33 x 0.3 cm | 1      | A11 Kulp Vidası   | A71 Ayak             |               |
|      |                     |        |                   |                      | 2             |

□ ASSEMBLY A5