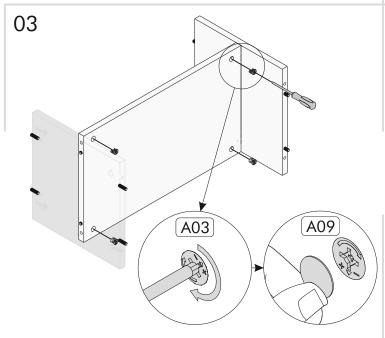

00 7 1 0         |        |                   | X10                  |               |
| 03   | 35 x 29.7 x 1.8 cm  | 2      | А09 Тара          | A05 Arkalık Çivisi   | A06 3.5x18    |
| 04   | 33 x 29.7 x 1.8 cm  | 2      | x4                | <b>x</b> 4           | <b>x2</b>     |
| 05   | 56.4 x 33 x 1.8 cm  | 1      |                   |                      | A 777         |
| 06   | 60 x 29.1 x 1.8 cm  | 2      | A12 Menteşe Taban | A15 Menteşe Tam Deve | A77 Kulp      |
| 00   | 33 x 27.1 x 1.0 cm  | 2      |                   |                      |               |
| 07   | 179.5 x 33 x 0.3 cm | 1      | A11 Kulp Vidası   | A71 Ayak             |               |
|      |                     |        |                   |                      | 2             |

□ ASSEMBLY A5