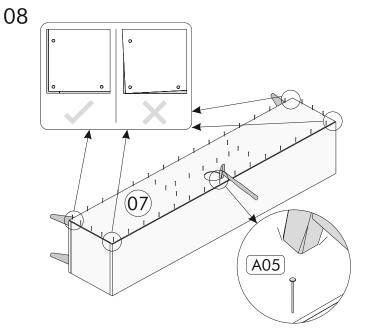

|        |                   | X10                  |               |
| 03   | 35 x 29.7 x 1.8 cm  | 2      | А09 Тара          | A05 Arkalık Çivisi   | A06 3.5x18    |
| 04   | 33 x 29.7 x 1.8 cm  | 2      | x4                | <b>x</b> 4           | <b>x2</b>     |
| 05   | 56.4 x 33 x 1.8 cm  | 1      |                   |                      | A 777         |
| 06   | 60 x 29.1 x 1.8 cm  | 2      | A12 Menteşe Taban | A15 Menteşe Tam Deve | A77 Kulp      |
| 00   | 33 x 27.1 x 1.0 cm  | 2      |                   |                      |               |
| 07   | 179.5 x 33 x 0.3 cm | 1      | A11 Kulp Vidası   | A71 Ayak             |               |
|      |                     |        |                   |                      | 2             |

□ ASSEMBLY A5