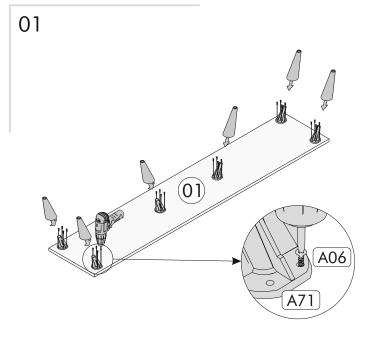

05 00 7 1 0         |        |                   | X10                  |               |
| 03   | 35 x 29.7 x 1.8 cm  | 2      | А09 Тара          | A05 Arkalık Çivisi   | A06 3.5x18    |
| 04   | 33 x 29.7 x 1.8 cm  | 2      | x4                | <b>x</b> 4           | <b>x2</b>     |
| 05   | 56.4 x 33 x 1.8 cm  | 1      |                   |                      | A 777         |
| 06   | 60 x 29.1 x 1.8 cm  | 2      | A12 Menteşe Taban | A15 Menteşe Tam Deve | A77 Kulp      |
| 00   | 33 x 27.1 x 1.0 cm  | 2      |                   |                      |               |
| 07   | 179.5 x 33 x 0.3 cm | 1      | A11 Kulp Vidası   | A71 Ayak             |               |
|      |                     |        |                   |                      | 2             |

□ ASSEMBLY A5