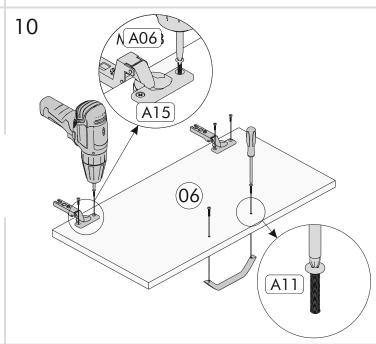

|        |                   | X10                  |               |
| 03   | 35 x 29.7 x 1.8 cm  | 2      | А09 Тара          | A05 Arkalık Çivisi   | A06 3.5x18    |
| 04   | 33 x 29.7 x 1.8 cm  | 2      | x4                | <b>x</b> 4           | <b>x2</b>     |
| 05   | 56.4 x 33 x 1.8 cm  | 1      |                   |                      | A 777         |
| 06   | 60 x 29.1 x 1.8 cm  | 2      | A12 Menteşe Taban | A15 Menteşe Tam Deve | A77 Kulp      |
| 00   | 33 x 27.1 x 1.0 cm  | 2      |                   |                      |               |
| 07   | 179.5 x 33 x 0.3 cm | 1      | A11 Kulp Vidası   | A71 Ayak             |               |
|      |                     |        |                   |                      | 2             |

□ ASSEMBLY A5