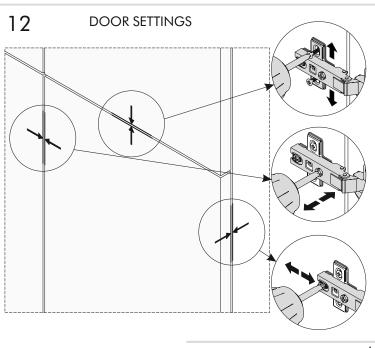

|                   | X10                  |               |
| 03   | 35 x 29.7 x 1.8 cm  | 2      | А09 Тара          | A05 Arkalık Çivisi   | A06 3.5x18    |
| 04   | 33 x 29.7 x 1.8 cm  | 2      | x4                | <b>x</b> 4           | <b>x2</b>     |
| 05   | 56.4 x 33 x 1.8 cm  | 1      |                   |                      | A 777         |
| 06   | 60 x 29.1 x 1.8 cm  | 2      | A12 Menteşe Taban | A15 Menteşe Tam Deve | A77 Kulp      |
| 00   | 33 x 27.1 x 1.0 cm  | 2      |                   |                      |               |
| 07   | 179.5 x 33 x 0.3 cm | 1      | A11 Kulp Vidası   | A71 Ayak             |               |
|      |                     |        |                   |                      | 2             |

□ ASSEMBLY A5