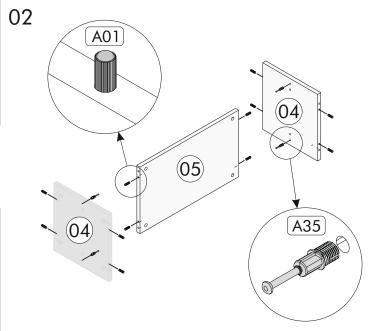

5 00 7 1 0         |        |                   | X10                  |               |
| 03   | 35 x 29.7 x 1.8 cm  | 2      | А09 Тара          | A05 Arkalık Çivisi   | A06 3.5x18    |
| 04   | 33 x 29.7 x 1.8 cm  | 2      | x4                | <b>x</b> 4           | <b>x2</b>     |
| 05   | 56.4 x 33 x 1.8 cm  | 1      |                   |                      | A 777         |
| 06   | 60 x 29.1 x 1.8 cm  | 2      | A12 Menteşe Taban | A15 Menteşe Tam Deve | A77 Kulp      |
| 00   | 33 x 27.1 x 1.0 cm  | 2      |                   |                      |               |
| 07   | 179.5 x 33 x 0.3 cm | 1      | A11 Kulp Vidası   | A71 Ayak             |               |
|      |                     |        |                   |                      | 2             |

□ ASSEMBLY A5