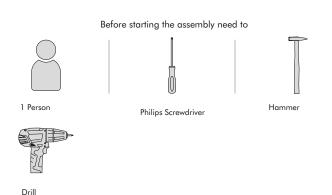

For a successful installation, please provide the auxiliary tools mentioned above.

Before you start, clean every existing item with a damp cloth.

After cleaning the existing parts, arrange them in a suitable area according to their size. Meanwhile, be careful not to rub against each other while moving the pieces and not to hit the corner parts while arranging them.