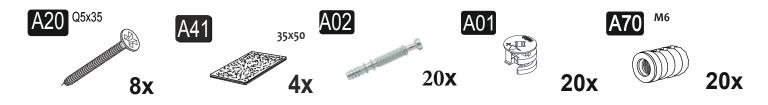

## **ML34 MIDDLE COFFEE TABLE**







## **ACCESSORY LIST**



## **GENERAL VIEW**





## Dear Customer

The product you bought was subjected to all sorts of tests and control before sending out to you. Even in this situation, sometimes happen that some component is damaged during the transportation. In such case please do not send the whole article back to us. Just request/order the damaged part. While requesting the required part, describe it exactly by looking to service card. Missing part will be sent to you as soon as possible.Before start assembling, please check the whole components and accessories according to the lists. After being sure that every part and accessory are okay and right, start assembling. Before start assembling, please clean all the components with a damp cloth.If you bought more than one product, to prevent confusion be su