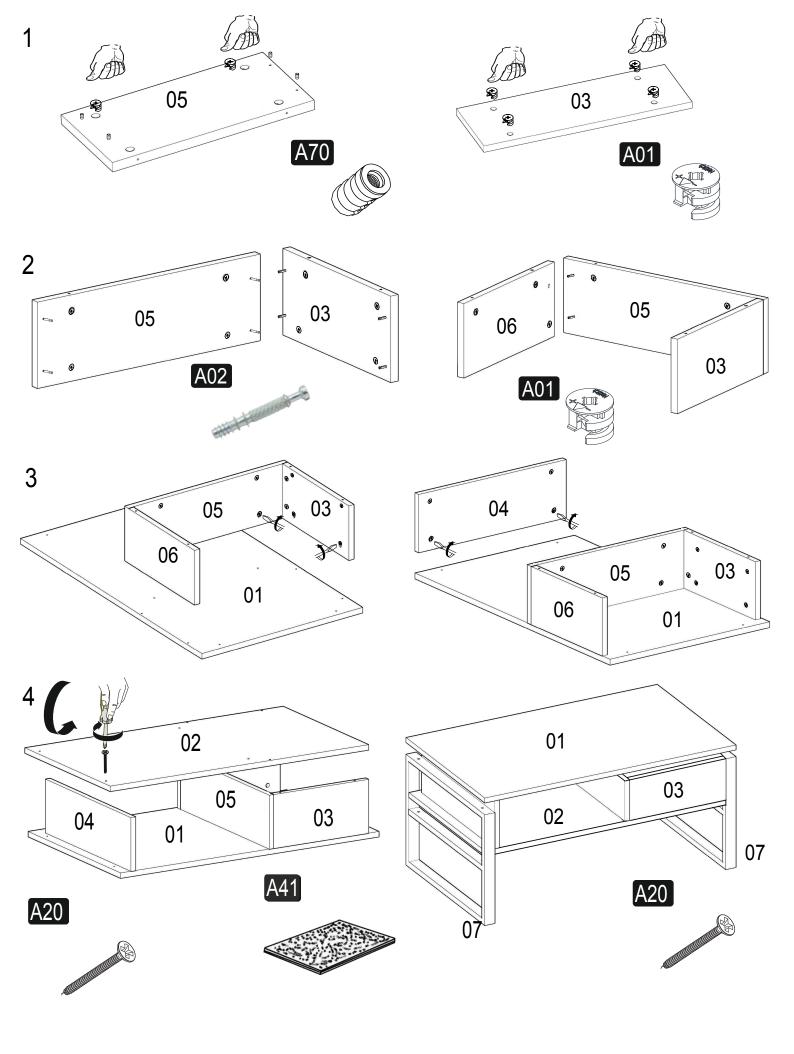

ling, please check the whole components and accessories according to the lists. After being sure that every part and accessory are okay and right, start assembling. Before start assembling, please clean all the components with a damp cloth.If you bought more than one product, to prevent confusion be sure that you completed the first product. Then start the other product's assembling. Never draw the products. While carrying, disassociate and lift the product and carry with minimum 2 people. For long distances carry the product with the package.

It is very easy to clean the surfaces of your product. It is enough to wipe with a damp and soapy cloth or other household cleaners. Do not directly contact your furniture with excessive heat, cold and humidity because the product can be affected.