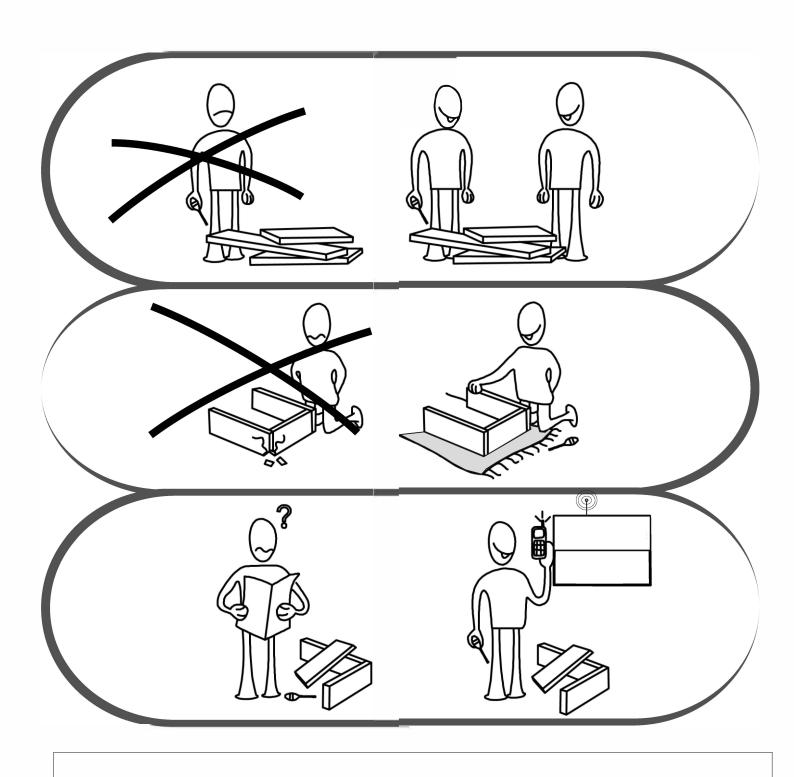

## Dear Customer

The product you bought was subjected to all sorts of tests and control before sending out to you. Even in this situation, sometimes happen that some component is damaged during the transportation. In such case please do not send the whole article back to us. Just request/order the damaged part. While requesting the required part, describe it exactly by looking to service card. Missing part will be sent to you as soon as possible.Before start assembling, please check the whole components and accessories according to the lists. After being sure that every part and accessory are okay and right, start assembling. Before start assembling, please clean all the components with a damp cloth.If you bought more than one product, to prevent confusion be sure that you completed the first product. Then start the other product's assembling. Never draw the products. While carrying, disassociate and lift the product and carry with minimum 2 people. For long distances carry the product with the package.