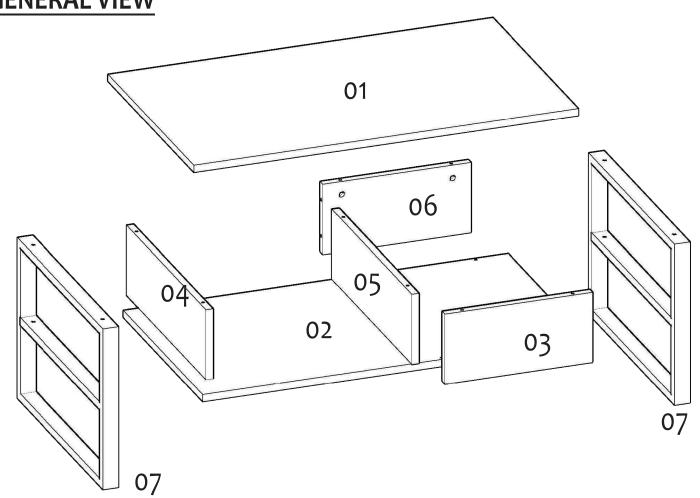

## **ML34 MIDDLE COFFEE TABLE**







## **ACCESSORY LIST**



## **GENERAL VIEW**





## Dear Customer

The product you bought was subjected to all sorts of tests and control before sending out to you. Even in this situation, sometimes happen that some component is damaged during the transportation. In such case please do not send the whole article back to us. Just request/order the damaged part. While requesting the required part, describe it exactly by looking to service card. Missing part will be sent to you as soon as possible.Before start assembling, please check the whole components and accessories according to the lists. After being sure that every part and accessory are okay and right, start assembling. Before start assembling, please clean all the components with a damp cloth.If you bought more than one product, to prevent confusion be sure that you completed t