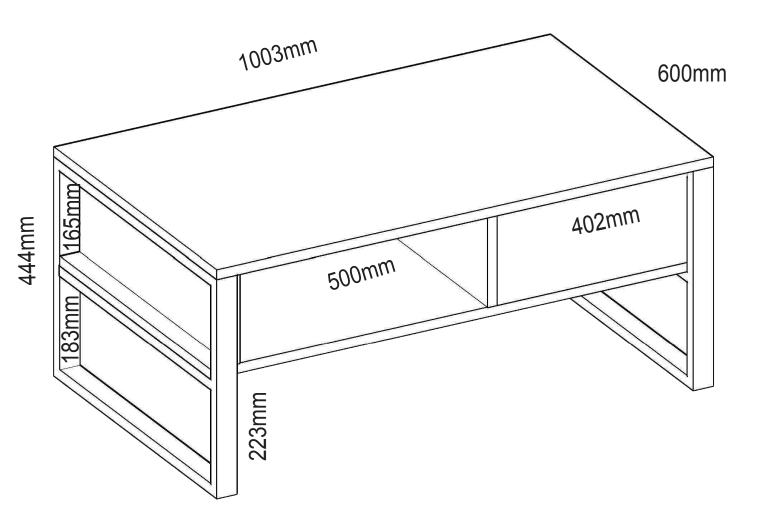

## **ML34 MIDDLE COFFEE TABLE**







## **ACCESSORY LIST**



## **GENERAL VIEW**





## Dear Customer

The product you bought was subjected to all sorts of tests and control before sending out to you. Even in this situation, sometimes happen that some component is damaged during the transportation. In such case please do not send the whole article back to us. Just request/order the damaged part. While requesting the required part, describe it exactly by looking to service card. Missing part will be sent to you as soon as possible.Before start assembling, please check the whole components and accessories according to the lists. After being sure that every part and accessory are okay and right, start assembling. Before start assembling, please clean all the components with a damp cloth.If you bought more than one produc