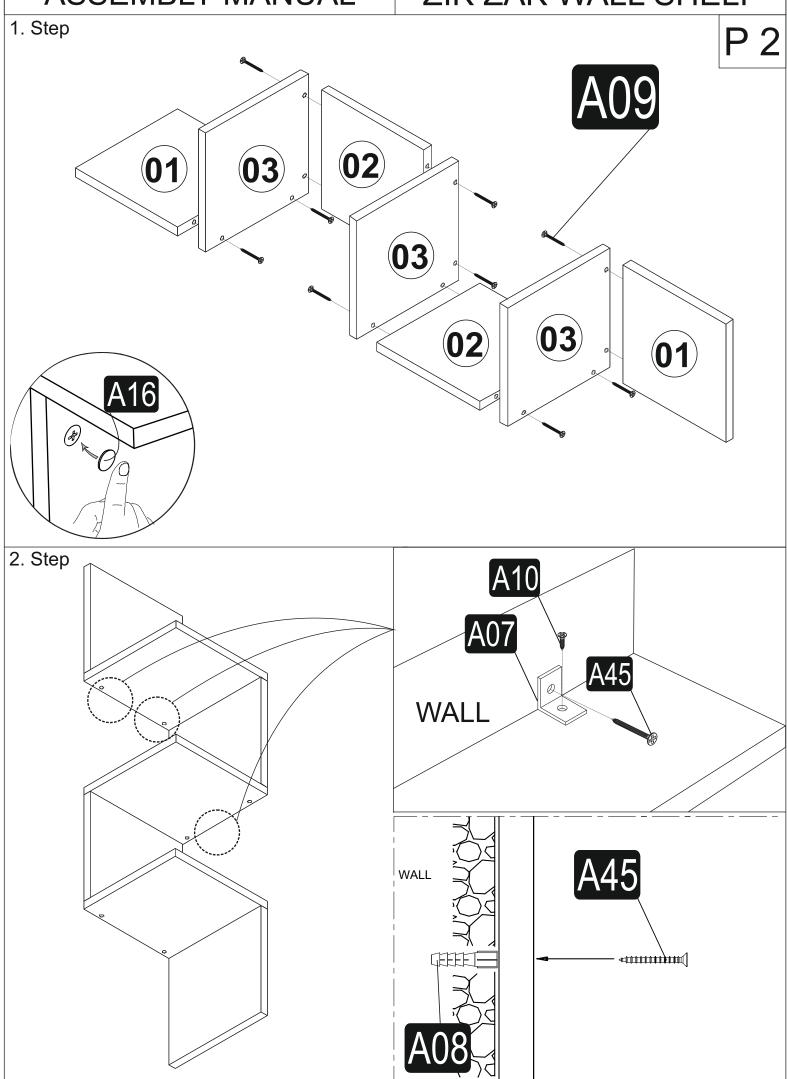

After being sure that every part and accessory are okay and right, start assembling. Before start assembling, please clean all the components with a damp cloth. If you bought more than one product, to prevent confusion be sure that you completed the first product. Then start the other product's assembling.

Never drag the products. While carrying, disassociate and lift the product and carry with minimum 2 people. For long distances carry the product with the package.

It is very easy to clean the surfaces of your product. It is enough to wipe a damp and soapy cloth or other household cleaners. Do not directly contact your furniture with excessive heat, cold and humidity because the product can be affected. Do not use your furniture out of purposes.

## ASSEMBLY MANUAL

ZİK ZAK WALL SHELF