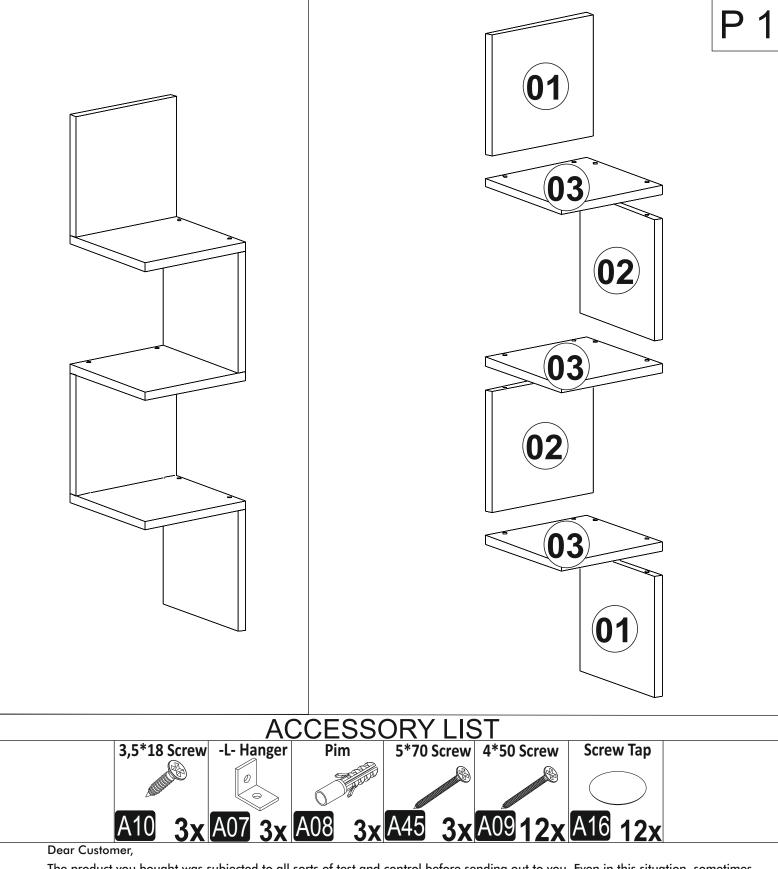

## ZİK ZAK WALL SHELF

The product you bought was subjected to all sorts of test and control before sending out to you. Even in this situation, sometimes happen that some component is damaged durin the transportation. In such please do not sent the whole article back us. Just request/order the damaged part. While requesting the required part, describe it exactly by looking to service card. Missing part will be sent you as soon as possible. Before start assembling, please check the whole components and accessories according to the lists. After being sure that every part and accessory are okay and right, start assembling. Before start assembling, please clean all the components with a damp cloth. If you bought more than one product, to prevent confusion be sure that you completed the first product. Then start the other product's assembling.