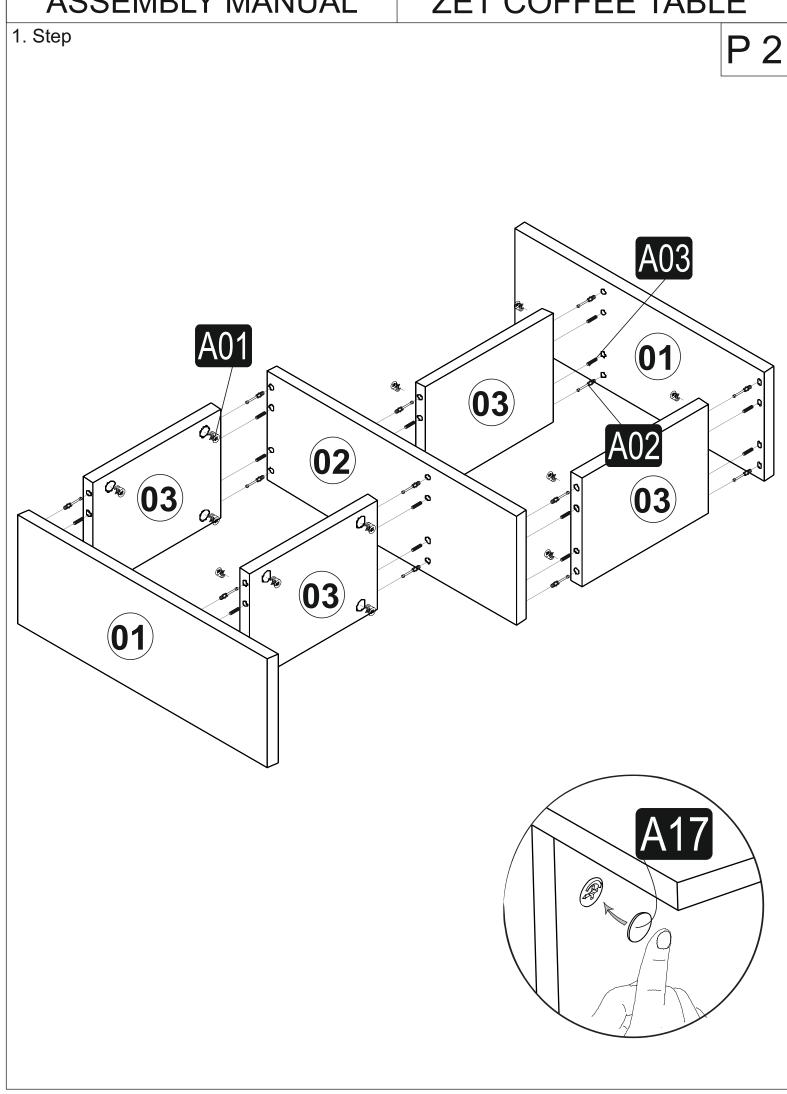

#### ZET COFFEE TABLE

The product you bought was subjected to all sorts of test and control before sending out to you. Even in this situation, sometimes happen that some component is damaged durin the transportation. In such please do not sent the whole article back us. Just request/order the damaged part. While requesting the required part, describe it exactly by looking to service card. Missing part will be sent you as soon as possible. Before start assembling, please check the whole components and accessories according to the lists. After being sure that every part and accessory are okay and right, start assembling. Before start assembling, please clean all the components with a damp cloth. If you bought more than one product, to prevent confusion be sure that you completed the first product. Then start the other product's assembling.