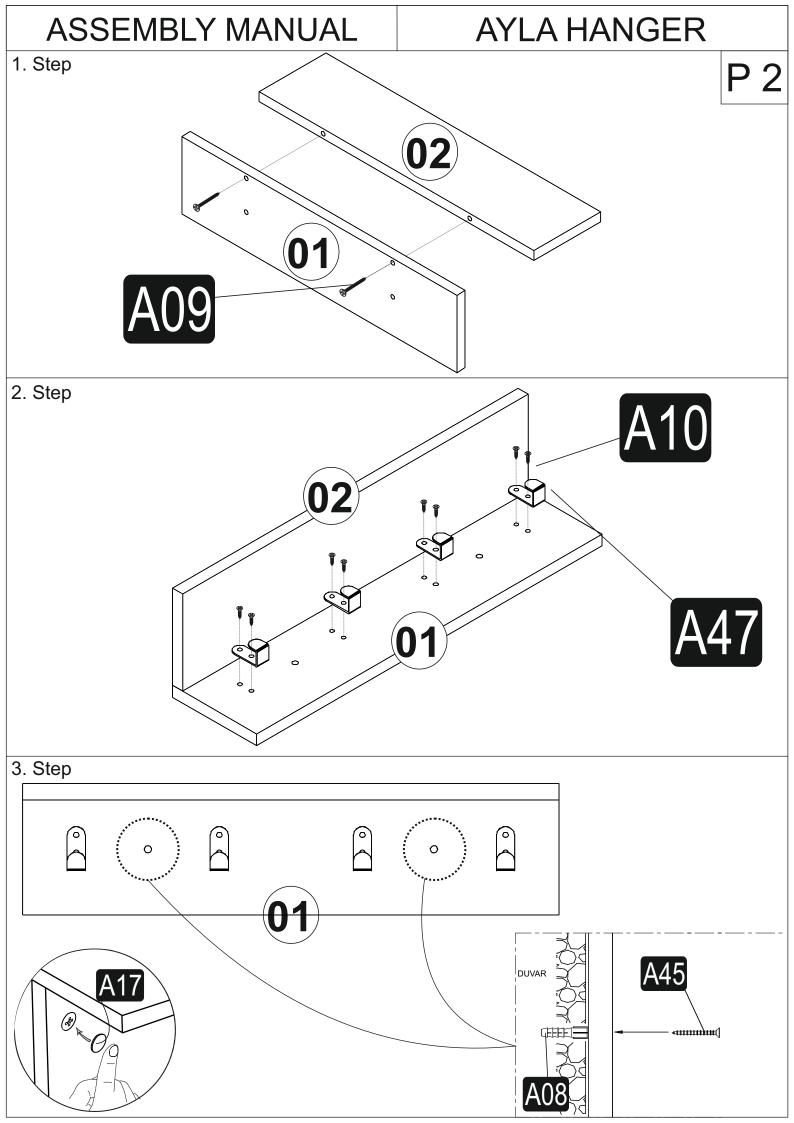

## AYLA HANGER WALL SHELF

and accessory are okay and right, start assembling. Before start assembling, please clean all the components with a damp cloth. If you bought more than one product, to prevent confusion be sure that you completed the first product. Then start the other product's assembling.