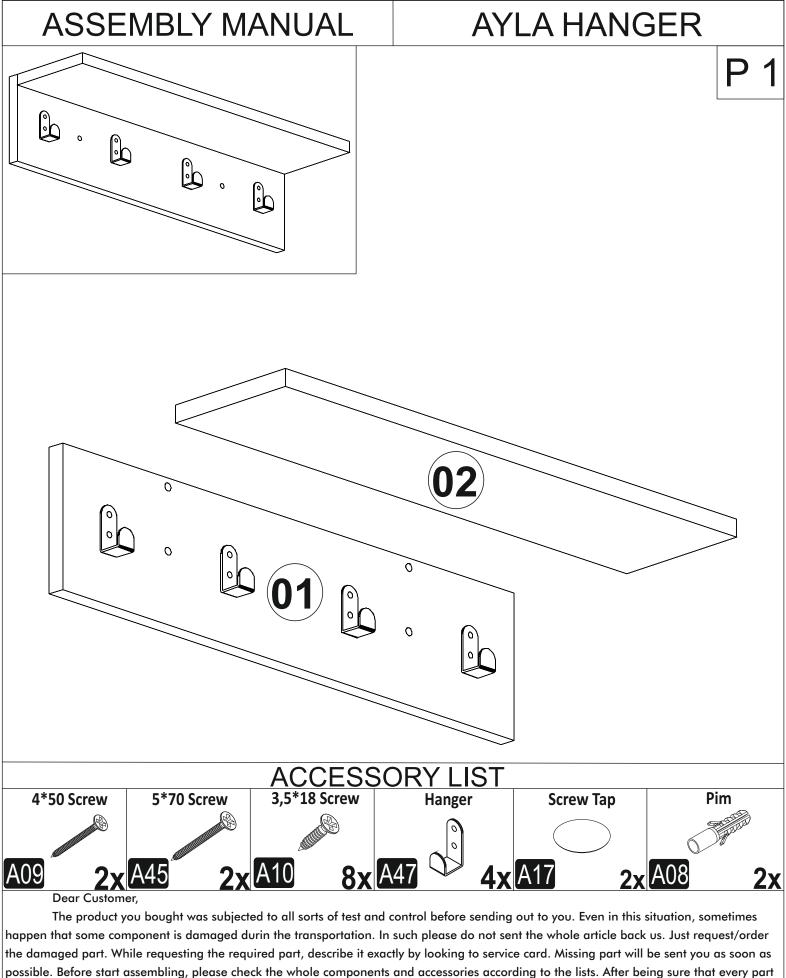

## AYLA HANGER WALL SHELF

and accessory are okay and right, start assembling. Before start assembling, please clean all the components with a damp cloth. If you bought more than one product, to prevent confusion be sure that you completed the first product. Then start the other product's assembling.