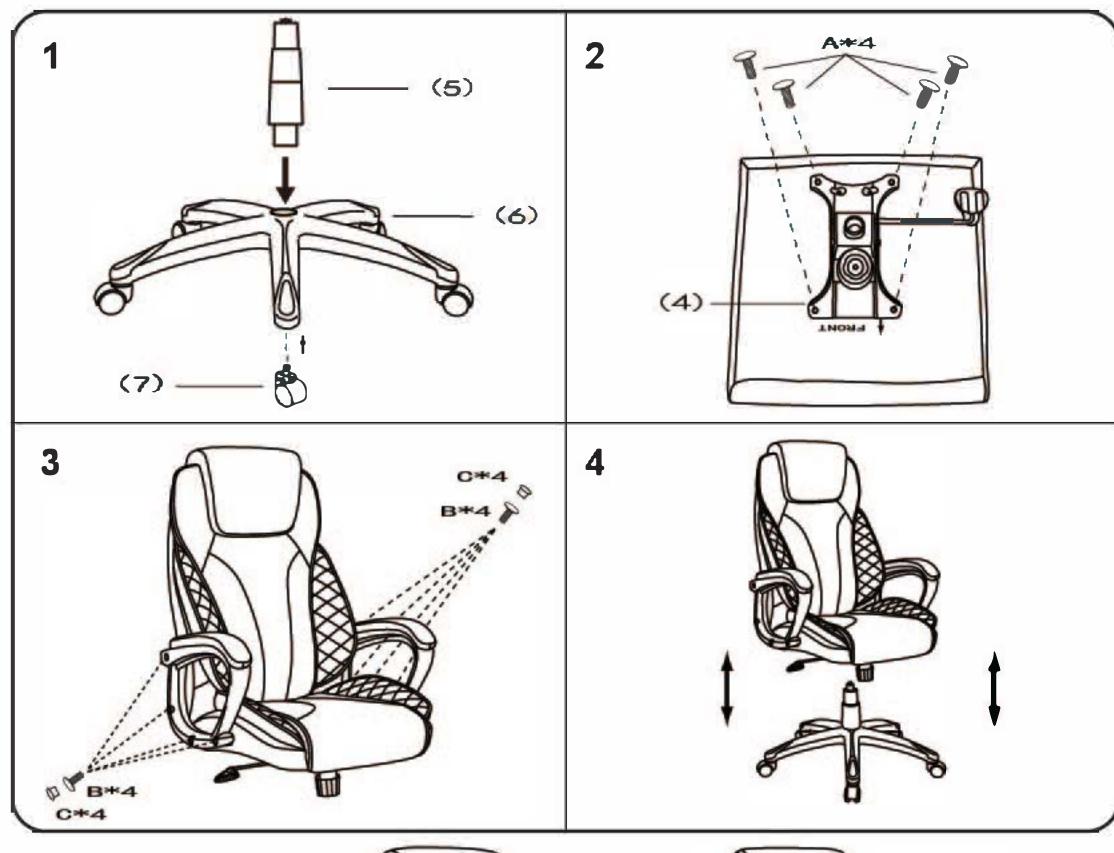

## MODEL: CYE391 CYE546 076-000014

| MODEL: CYE391 CYI | (2)x1       |           | (3)X1 (L)X1 (R)        |  |
|-------------------|-------------|-----------|------------------------|--|
|                   |             |           |                        |  |
| Back Cushion      | Seat Cushio | on        | Left-Arm-L Right-Arm-R |  |
| (4)x 1            | (5)x1       |           | (6)x1                  |  |
| Mechanism         | Gas Lift W/ | Cover     | Base                   |  |
| (7)× 5            |             |           |                        |  |
| Caster            |             |           |                        |  |
| (A)*4             |             | M8*22     | MECHANISM SCREW        |  |
| (B)*8             |             | M6*25     | ARM SCREW              |  |
| (C)*8             |             | ARM CA    | ARM CAP                |  |
| (D)*1             |             | ALLEN KEY |                        |  |

It is important to assemble all parts so that the directional "Arrows" point in the same direction.Make certain that all screws are FULLY tightened before using the chair.Each month, check all screws and tighten any that may have loosened